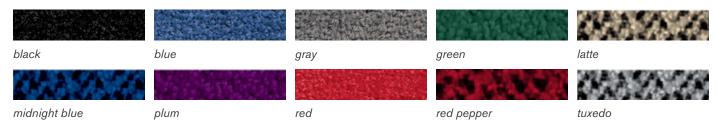

#### **Custom Cut**

Freeman classic carpet is available in a range of colors and includes delivery, Visqueen covering, installation, carpet tape, carpet removal and all carpet material handling fees. Foam carpet padding is available for a minimal fee. If you have a large order, please contact us to see if volume discounts may apply.

#### **Standard Cut**

Our classic carpet comes in a variety of sizes. Prices include delivery, installation, carpet tape, carpet removal and all carpet material handling fees. Foam carpet padding and Visqueen covering are available for a minimal fee.

Actual colors may vary slightly

Sustainability Tip: Freeman Classic carpet is reused a minimum of four times before retired from inventory and recycled. Darker colored carpets such as black and gray, as well as the two-toned carpet are made of 20-25% recycled content.