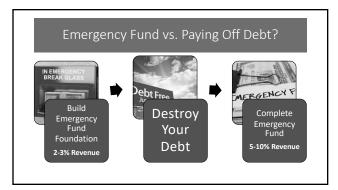

#### **Profitable Conclusions**

Profit is a Choice
Proven system that works
Structured plan for managing cash flow
Caters to our natural behavioral tendencies
Our businesses can no longer survive on the leftovers
Profit is our reward for taking risk, we deserve it!