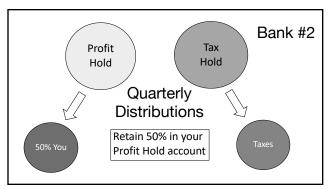

#### **Profitable Conclusions**

Profit is a Choice
Proven system that works
Structured plan for managing cash flow
Caters to our natural behavioral tendencies
Our businesses can no longer survive on the leftovers
Profit is our reward for taking risk, we deserve it!