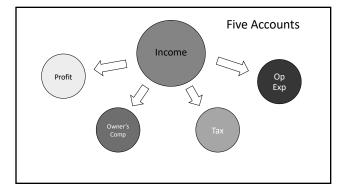

Clinical OD based on \$130,000 annual compensation
Practice CEO based on \$80,000 annual compensation
Practice Administrator based on \$40,000 annual compensation

|             | \$ | %    | TAP | Target \$ | \$ Diff |
|-------------|----|------|-----|-----------|---------|
| Collections | A1 | 100% |     |           |         |
| Profit      | A2 | B2   | 10% | D2        | E2      |
| Own Comp    | A3 | B3   | 15% | D3        | E3      |
| Тах         | A4 | B4   | 10% | D4        | E4      |
| Op Expense  | A5 | B5   | 65% | D5        | E5      |

|             | \$      | %    | TAP | Target \$ | \$ Diff  |
|-------------|---------|------|-----|-----------|----------|
| Collections | 700,000 | 100% |     |           |          |
|             | A2      | B2   |     | D2        | E2       |
| Profit      | 0       | 0%   | 10% | 70,000    | (70,000) |
|             | A3      | B3   |     | D3        | E3       |
| Own Comp    | 100,000 | 14%  | 15% | 105,000   | (5,000)  |
|             | A4      | B4   |     | D4        | E4       |
| ax          | 21,000  | 3%   | 10% | 70,000    | (49,000) |
|             | A5      | B5   |     | D5        | E5       |
| Op Expense  | 579,000 | 83%  | 65% | 455,000   | 126,000  |

|               | \$            | Day Zero<br>(%) | Adjust    | Day One | Target \$ | Diff \$ |
|---------------|---------------|-----------------|-----------|---------|-----------|---------|
| Collections   | A1<br>175,000 | 100%            |           |         |           |         |
| Profit        | A2<br>0       | B2<br>0%        | 1%        | 1%      | E2 1,750  | (1,750) |
| Own Comp      | A3<br>24,500  | B3 14%          | C3<br>1%  | 15%     | E3 26,250 | (1,750) |
| Tax           | A4 5,250      | B3 3%           | 1%        | 4%      | 7,000     | (1,750) |
| Op<br>Expense | A5<br>145,250 | 84<br>83%       | C5<br>-3% | 80%     | 140,000   | 5,250   |