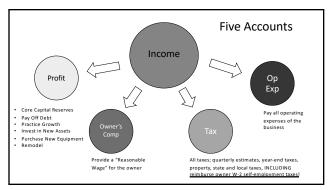

#### Determining Owner's Compensation

| Office Role    | Days/Week | Daily<br>Compensation | Weekly<br>Compensation | Annual<br>Compensation |
|----------------|-----------|-----------------------|------------------------|------------------------|
| Clinical OD    | 3         | \$500                 | \$1500                 | \$78,000               |
| Practice CEO   | 0.5       | \$308                 | \$154                  | \$8,008                |
| Practice Admin | 1         | \$154                 | \$154                  | \$8,008                |
| TOTAL          |           |                       |                        | \$94,016               |

Clinical OD based on \$130,000 annual compensation
Practice CEO based on \$80,000 annual compensation
Practice Administrator based on \$40,000 annual compensation

|             | \$ | %    | TAP | Target \$ | \$ Diff |
|-------------|----|------|-----|-----------|---------|
| Collections | A1 | 100% |     |           |         |
| Profit      | A2 | B2   | 10% | D2        | E2      |
| Own Comp    | A3 | B3   | 15% | D3        | E3      |
| Тах         | A4 | B4   | 10% | D4        | E4      |
| Op Expense  | A5 | B5   | 65% | D5        | E5      |