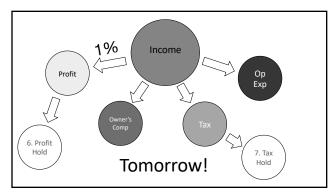

|               | \$            | Day Zero<br>(%) | Adjust    | Day One | Target \$ | Diff \$ |
|---------------|---------------|-----------------|-----------|---------|-----------|---------|
| Collections   | A1<br>175,000 | 100%            |           |         |           |         |
| Profit        | A2<br>0       | B2<br>0%        | 1%        | 1%      | E2 1,750  | (1,750) |
| Own Comp      | A3<br>24,500  | B3 14%          | C3<br>1%  | 15%     | E3 26,250 | (1,750) |
| Tax           | A4 5,250      | B3 3%           | 1%        | 4%      | 7,000     | (1,750) |
| Op<br>Expense | A5<br>145,250 | 84<br>83%       | C5<br>-3% | 80%     | 140,000   | 5,250   |

#### **Profitable Conclusions**

Profit is a Choice
Proven system that works
Structured plan for managing cash flow
Caters to our natural behavioral tendencies
Our businesses can no longer survive on the leftovers
Profit is our reward for taking risk, we deserve it!