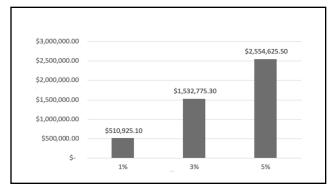

|               | \$            | Day Zero<br>(%) | Adjust    | Day One | Target \$ | Diff \$ |
|---------------|---------------|-----------------|-----------|---------|-----------|---------|
| Collections   | A1<br>175,000 | 100%            |           |         |           |         |
| Profit        | A2<br>0       | B2<br>0%        | 1%        | 1%      | E2 1,750  | (1,750) |
| Own Comp      | A3<br>24,500  | B3 14%          | C3<br>1%  | 15%     | E3 26,250 | (1,750) |
| Tax           | A4 5,250      | B3 3%           | 1%        | 4%      | 7,000     | (1,750) |
| Op<br>Expense | A5<br>145,250 | 84<br>83%       | C5<br>-3% | 80%     | 140,000   | 5,250   |