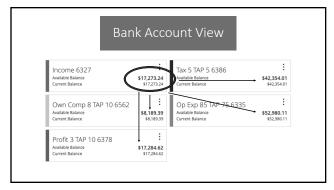

n

| Office Role    | Days/Week | Daily<br>Compensation | Weekly<br>Compensation | Annual<br>Compensation |
|----------------|-----------|-----------------------|------------------------|------------------------|
| Clinical OD    | 3         | \$500                 | \$1500                 | \$78,000               |
| Practice CEO   | 0.5       | \$308                 | \$154                  | \$8,008                |
| Practice Admin | 1         | \$154                 | \$154                  | \$8,008                |
| TOTAL          |           |                       |                        | \$94,016               |

Clinical OD based on \$130,000 annual compensation
Practice CEO based on \$80,000 annual compensation
Practice Administrator based on \$40,000 annual compensation















|             | \$ | %    | TAP | Target \$ | \$ Diff |
|-------------|----|------|-----|-----------|---------|
| Collections | A1 | 100% |     |           |         |
| Profit      | A2 | B2   | 10% | D2        | E2      |
| Own Comp    | A3 | B3   | 15% | D3        | E3      |
| Тах         | A4 | B4   | 10% | D4        | E4      |
| Op Expense  | A5 | B5   | 65% | D5        | E5      |

|             | \$      | %    | TAP | Target \$ | \$ Diff  |
|-------------|---------|------|-----|-----------|----------|
| Collections | 700,000 | 100% |     |           |          |
|             | A2      | B2   |     | D2        | E2       |
| Profit      | 0       | 0%   | 10% | 70,000    | (70,000) |
|             | A3      | B3   |     | D3        | E3       |
| Own Comp    | 100,000