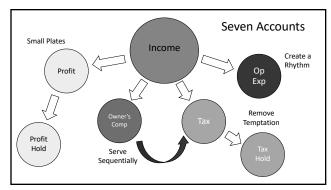

#### **Profitable Conclusions**

Profit is a Choice
Proven system that works
Structured plan for managing cash flow
Caters to our natural behavioral tendencies
Our businesses can no longer survive on the leftovers
Profit is our reward for taking risk, we deserve it!