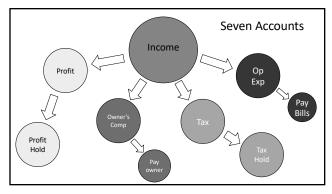

#### **Profitable Conclusions**

Profit is a Choice
Proven system that works
Structured plan for managing cash flow
Caters to our natural behavioral tendencies
Our businesses can no longer survive on the leftovers
Profit is our reward for taking risk, we deserve it!