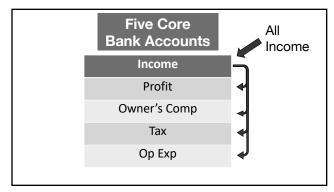

ion

| Office Role    | Days/Week | Daily<br>Compensation | Weekly<br>Compensation | Annual<br>Compensation |
|----------------|-----------|-----------------------|------------------------|------------------------|
| Clinical OD    | 3         | \$500                 | \$1500                 | \$78,000               |
| Practice CEO   | 0.5       | \$308                 | \$154                  | \$8,008                |
| Practice Admin | 1         | \$154                 | \$154                  | \$8,008                |
| TOTAL          |           |                       |                        | \$94,016               |

Clinical OD based on \$130,000 annual compensation
Practice CEO based on \$80,000 annual compensation
Practice Administrator based on \$40,000 annual compensation















|             | \$ | %    | TAP | Target \$ | \$ Diff |
|-------------|----|------|-----|-----------|---------|
| Collections | A1 | 100% |     |           |         |
| Profit      | A2 | B2   | 10% | D2        | E2      |
| Own Comp    | A3 | B3   | 15% | D3        | E3      |
| Тах         | A4 | B4   | 10% | D4        | E4      |
| Op Expense  | A5 | B5   | 65% | D5        | E5      |

|             | \$      | %    | TAP | Target \$ | \$ Diff  |
|-------------|---------|------|-----|-----------|----------|
| Collections | 700,000 | 100% |     |           |          |
|             | A2      | B2   |     | D2        | E2       |
| Profit      | 0       | 0%   | 10% | 70,000    | (70,000) |
|             | A3      | B3   |     | D3        | E3       |
| Own Comp    | 100,0