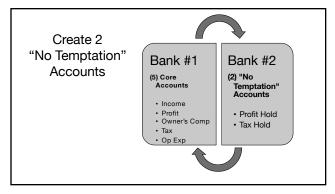

| Office Role    | Days/Week | Daily<br>Compensation | Weekly<br>Compensation | Annual<br>Compensation |
|----------------|-----------|-----------------------|------------------------|------------------------|
| Clinical OD    | 3         | \$500                 | \$1500                 | \$78,000               |
| Practice CEO   | 0.5       | \$308                 | \$154                  | \$8,008                |
| Practice Admin | 1         | \$154                 | \$154                  | \$8,008                |
| TOTAL          |           |                       |                        | \$94,016               |

Clinical OD based on \$130,000 annual compensation
Practice CEO based on \$80,000 annual compensation
Practice Administrator based on \$40,000 annual compensation















|             | \$ | %    | TAP | Target \$ | \$ Diff |
|-------------|----|------|-----|-----------|---------|
| Collections | A1 | 100% |     |           |         |
| Profit      | A2 | B2   | 10% | D2        | E2      |
| Own Comp    | A3 | B3   | 15% | D3        | E3      |
| Тах         | A4 | B4   | 10% | D4        | E4      |
| Op Expense  | A5 | B5   | 65% | D5        | E5      |

|             | \$      | %    | TAP | Target \$ | \$ Diff  |
|-------------|---------|------|-----|-----------|----------|
| Collections | 700,000 | 100% |     |           |          |
|             | A2      | B2   |     | D2        | E2       |
| Profit      | 0       | 0%   | 10% | 70,000    | (70,000) |
|             | A3      | B3   |     | D3        | E3       |
| Own Comp    | 100,000 |