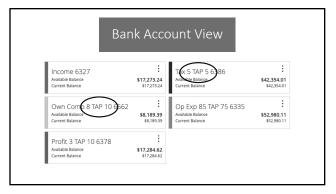

Clinical OD based on \$130,000 annual compensation
Practice CEO based on \$80,000 annual compensation
Practice Administrator based on \$40,000 annual compensation

|             | \$ | %    | TAP | Target \$ | \$ Diff |
|-------------|----|------|-----|-----------|---------|
| Collections | A1 | 100% |     |           |         |
| Profit      | A2 | B2   | 10% | D2        | E2      |
| Own Comp    | A3 | B3   | 15% | D3        | E3      |
| Тах         | A4 | B4   | 10% | D4        | E4      |
| Op Expense  | A5 | B5   | 65% | D5        | E5      |

|             | \$      | %    | TAP | Target \$ | \$ Diff  |
|-------------|---------|------|-----|-----------|----------|
| Collections | 700,000 | 100% |     |           |          |
|             | A2      | B2   |     | D2        | E2       |
| Profit      | 0       | 0%   | 10% | 70,000    | (70,000) |
|             | A3      | B3   |     | D3        | E3       |
| Own Comp    | 100,000 | 14%  | 15% | 105,000   | (5,000)  |
|             | A4      | B4   |     | D4        | E4       |
| ax          | 21,000  | 3%   | 10% | 70,000    | (49,000) |
|             | A5      | B5   |     | D5        | E5       |
| Op Expense  | 579,000 | 83%  | 65% | 455,000   | 126,000  |

|               | \$            | Day Zero<br>(%) | Adjust    | Day One | Target \$ | Diff \$ |
|---------------|---------------|-----------------|-----------|---------|-----------|---------|
| Collections   | A1<br>175,000 | 100%            |           |         |           |         |
| Profit        | A2<br>0       | B2<br>0%        | 1%        | 1%      | E2 1,750  | (1,750) |
| Own Comp      | A3<br>24,500  | B3 14%          | C3<br>1%  | 15%     | E3 26,250 | (1,750) |
| Tax           | A4 5,250      | B3 3%           | 1%        | 4%      | 7,000     | (1,750) |
| Op<br>Expense | A5<br>145,250 | 84<br>83%       | C5<br>-3% | 80%     | 140,000   | 5,250   |