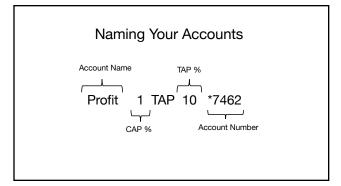

Clinical OD based on \$130,000 annual compensation
Practice CEO based on \$80,000 annual compensation
Practice Administrator based on \$40,000 annual compensation

|             | \$ | %    | TAP | Target \$ | \$ Diff |
|-------------|----|------|-----|-----------|---------|
| Collections | A1 | 100% |     |           |         |
| Profit      | A2 | B2   | 10% | D2        | E2      |
| Own Comp    | A3 | B3   | 15% | D3        | E3      |
| Тах         | A4 | B4   | 10% | D4        | E4      |
| Op Expense  | A5 | B5   | 65% | D5        | E5      |

|             | \$      | %    | TAP | Target \$ | \$ Diff  |
|-------------|---------|------|-----|-----------|----------|
| Collections | 700,000 | 100% |     |           |          |
|             | A2      | B2   |     | D2        | E2       |
| Profit      | 0       | 0%   | 10% | 70,000    | (70,000) |
|             | A3      | B3   |     | D3        | E3       |
| Own Comp    | 100,000 | 14%  | 15% | 105,000   | (5,000)  |
|             | A4      | B4   |     | D4        | E4       |
| ax          | 21,000  | 3%   | 10% | 70,000    | (49,000) |
|             | A5      | B5   |     | D5        | E5       |
| Op Expense  | 579,000 | 83%  | 65% | 455,000   | 126,000  |

|               | \$            | Day Zero<br>(%) | Adjust    | Day One | Target \$ | Diff \$ |
|---------------|---------------|-----------------|-----------|---------|-----------|---------|
| Collections   | A1<br>175,000 | 100%            |           |         |           |         |
| Profit        | A2<br>0       | B2<br>0%        | 1%        | 1%      | E2 1,750  | (1,750) |
| Own Comp      | A3<br>24,500  | B3 14%          | C3<br>1%  | 15%     | E3 26,250 | (1,750) |
| Tax           | A4 5,250      | B3 3%           | 1%        | 4%      | 7,000     | (1,750) |
| Op<br>Expense | A5<br>145,250 | 84<br>83%       | C5<br>-3% | 80%     | 140,000   | 5,250   |