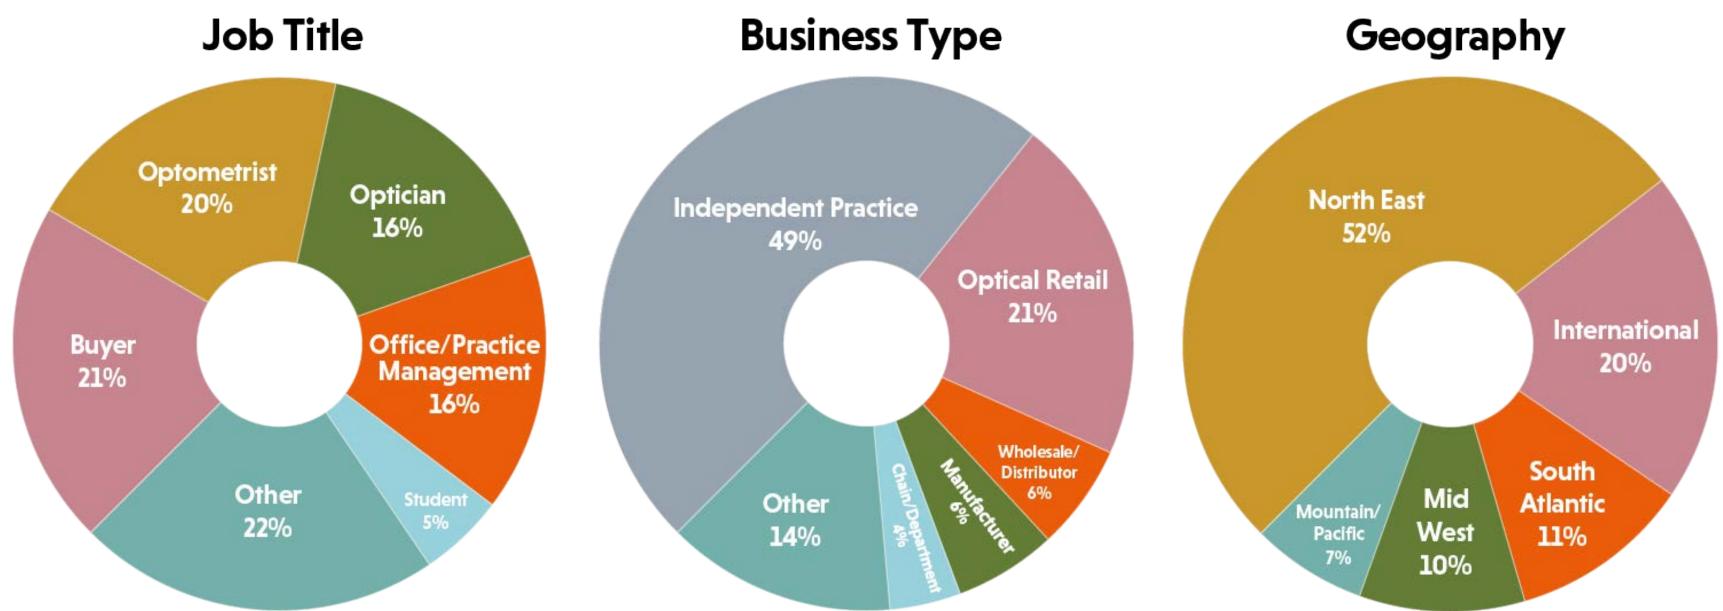

## WHO ATTENDS VISION EXPO?

The above represents a sample of past attendees from retailers and alliances.

## **MEET THE ATTENDEES**

From high-end optical buyers and practice managers to independent optometrists and opticians, Vision Expo connects the vision community like no other event.