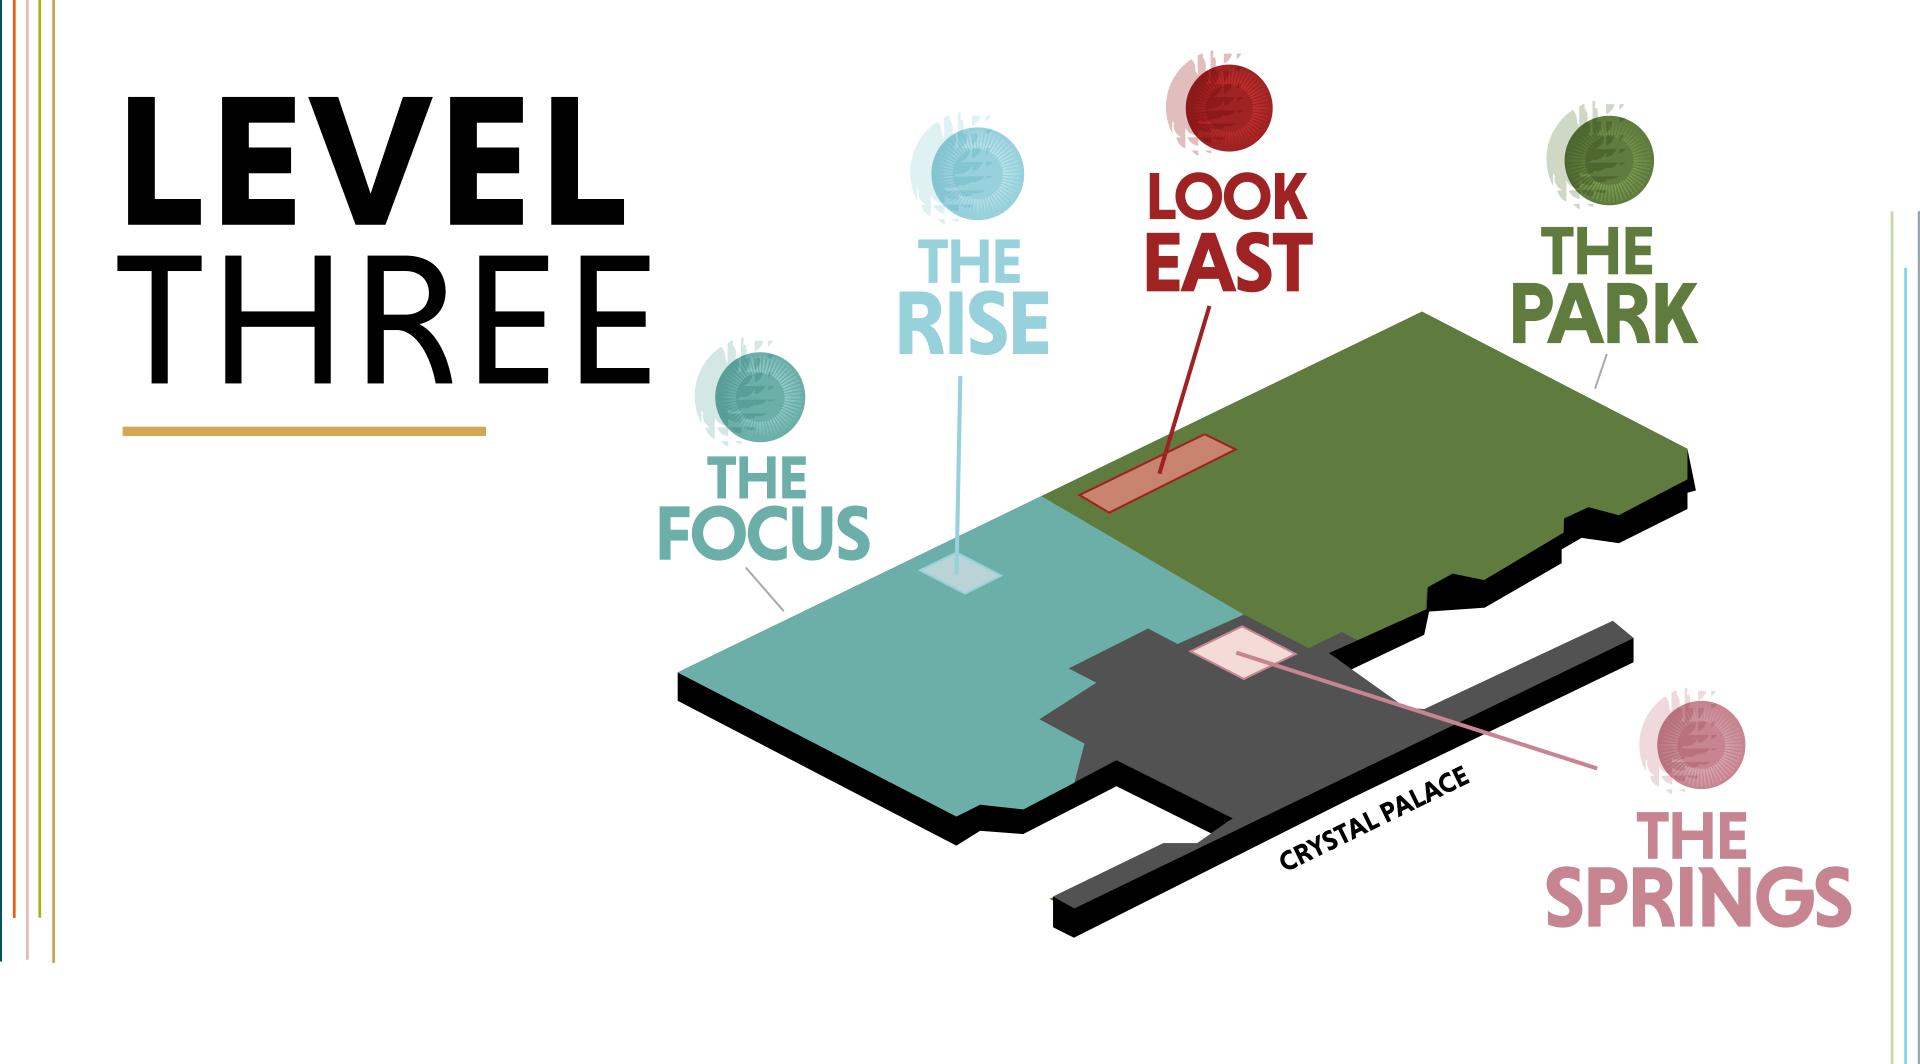

The true Vision Expo journey begins at The Focus. This new neighborhood represents the foundation of eyecare and offers the keys to masterfully servicing your patients and customers. The Focus brings together the very best in lens and coating technology, lens processing techniques, disease management solutions, contact lens innovations, and eyecare practice optimization. Think "before-the-frame" and discover the most advanced technologies in our reimagined neighborhood dedicated to groundbreaking vision care.

## THE PARK

CRYSTAL PALACE

Featuring the most innovative suppliers out of Asia, this curated sourcing neighborhood is a vibrant marketplace for eyecare professionals and retailers seeking a vast array of frames, eyewear components and stylish accessories. Explore offerings from China, South Korea, and beyond in this new and energetic showcase on Level 3.

Welcome to the future of eyecare. Born of the moment and designed for the future, this discovery zone for emerging scientific and medical products and technologies unites advances in the burgeoning fields of Ocular Aesthetics, Telehealth, and Personal Protective Equipment (PPE) in a curated and cuttingedge neighborhood designed to usher visitors into the next generation of eyecare practice.

#### Neighborhoods:

- The River (formerly The Underground)
- The Union (formerly The Galleria)
- The Focus (formerly Medical, Lenses + Processing, Low Vision)
- The Park (formerly Eyewear & Accessories)
- Look East
- The Rise
- The Springs