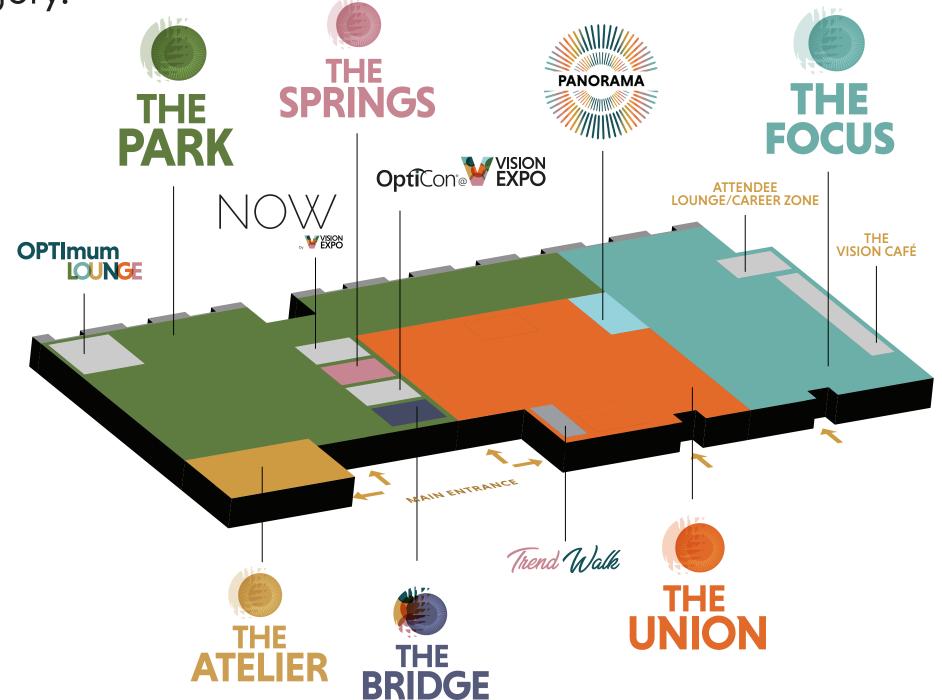

## WELCOME TO VISION EXPO

At the heart of Vision Expo, our neighborhoods bring together the best companies in each

industry vendor category.

This neighborhood represents the foundation of eyecare and offers the keys to masterfully service patients and customers. The Focus brings together the very best in lens and coating technology, lens processing techniques, disease management solutions, contact lens innovations, and eyecare practice optimization.

#### Neighborhoods:

- The Focus
- The Park
- The Union
- The Atelier
- The Springs
- The Panorama