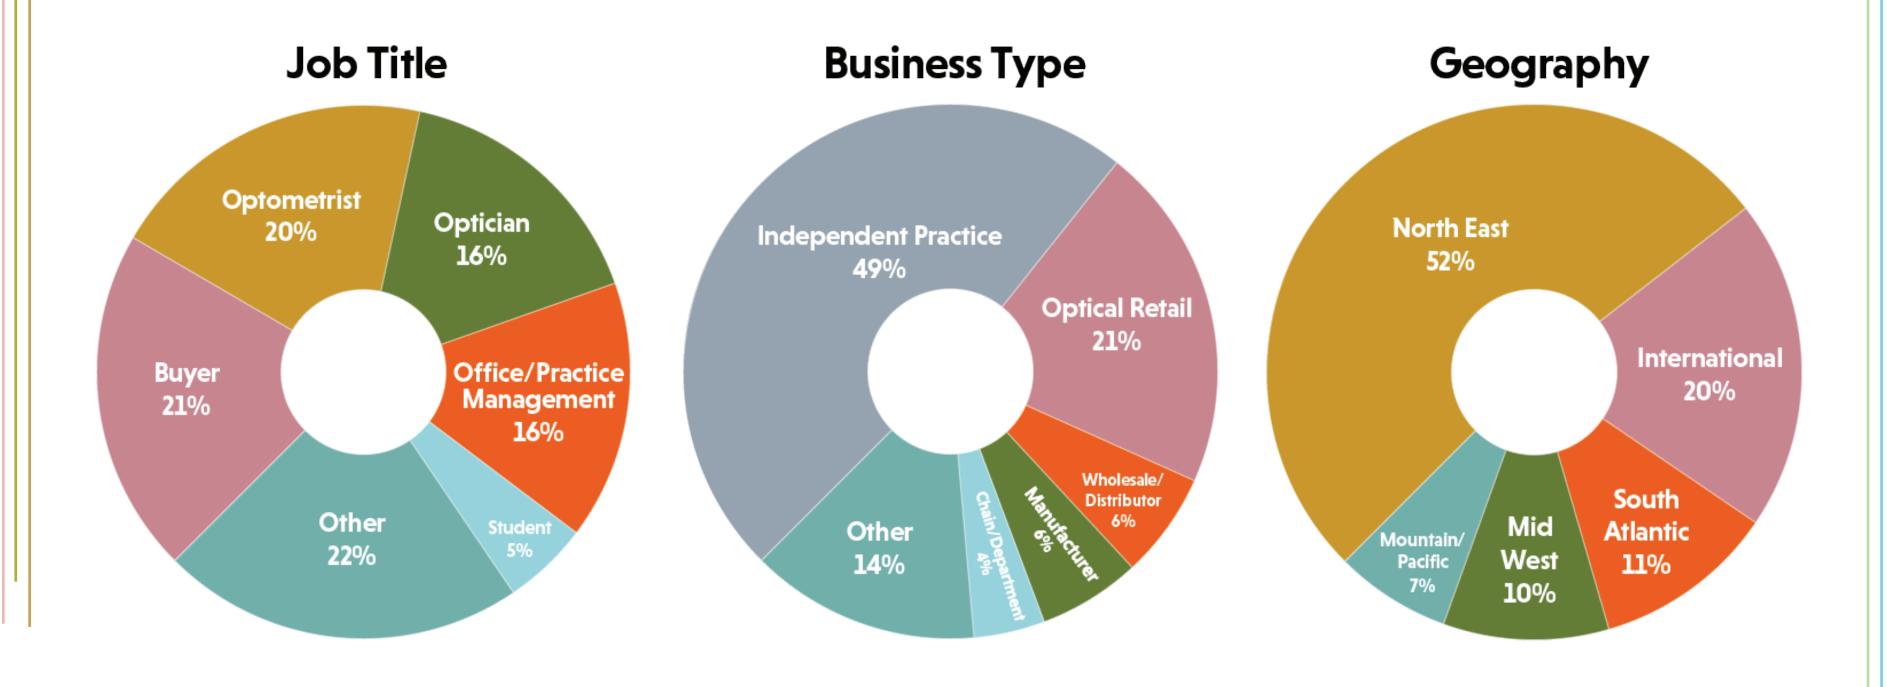

## WHO ATTENDS VISION EXPO?

The above represents a sample of past attendees from retailers and alliances.

# MEET THE ATTENDEES

From high-end optical buyers and practice managers to independent optometrists and opticians, Vision Expo connects the vision community like no other event.

# MEET OPTIMUM - OUR VIP BUYERS

3,000+

**OPTImum Members** 

15,000+

Representing 15,000+ Retail Locations OPTImum members are key decision makers or buyers, ophthalmic professionals, lab owners or directors, and senior level management from top performing retailers with revenues exceeding \$1M each year.

OPTImum members account for the largest optical retailers, highend boutiques and optical labs, with well over **15K** storefronts.