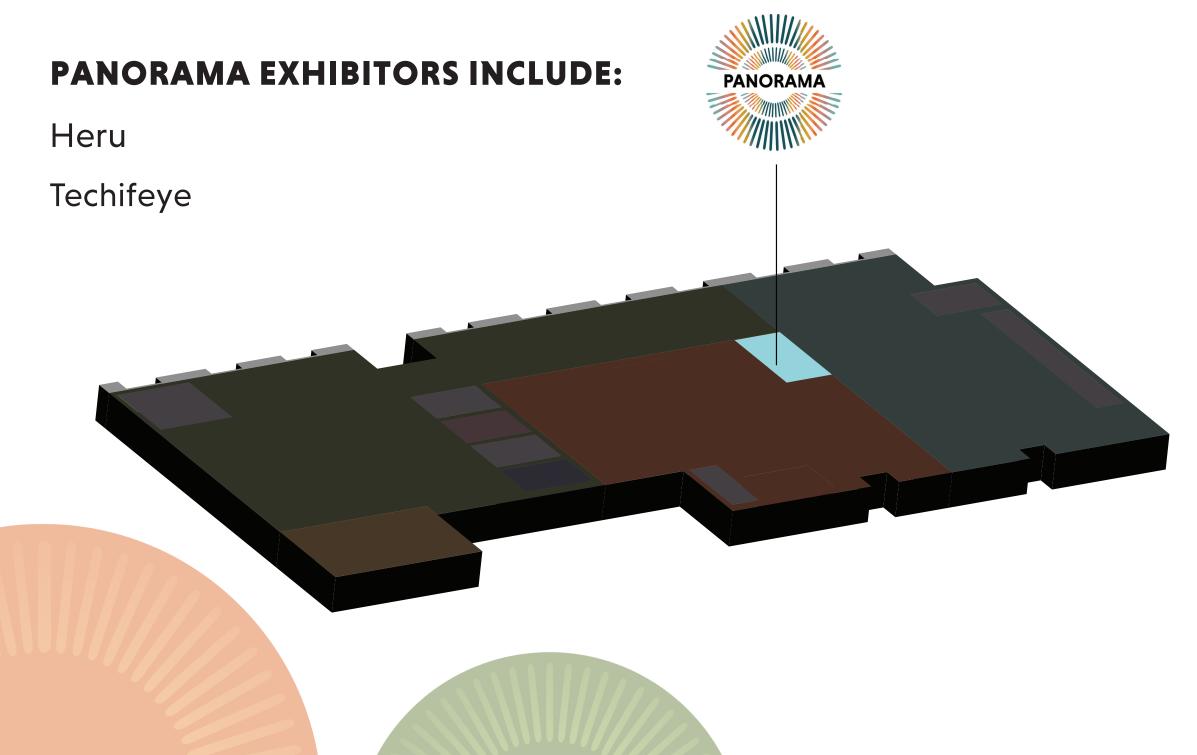

## **PAST EXHIBITORS INCLUDE:**

Bonavista Optics
Ferilli Eyewear
SpiltMilk Eyewear
TYCHE + ISET Eyewear

\*floorplan subject to change

The Panorama offers a bird's eye view on the frontier of vision technology, spotlighting the cutting-edge business solutions, medical advances, software and wearables that are paving the way for what's to come in our industry.

#### Neighborhoods:

- The Focus
- The Park
- The Union
- The Atelier
- The Springs
- The Panorama