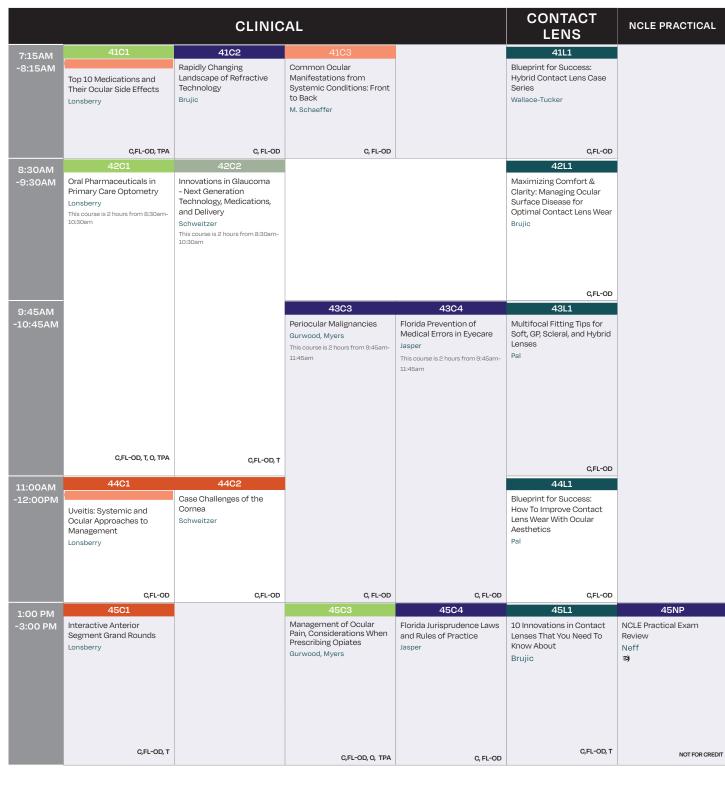

# Quick Guide to Registering for CE

The Vision Team has created this guide to help make sure you can easily register for the appropriate courses to earn credits that you need for your license renewal.

The Conference Brochure includes the course schedule for each day of the CE program, the course schedule begins on page 10.

Each course includes a listing of the pending accreditations being offered for the course. For example, 10B1 Rising Star: A Guide to Building a Team Member into a Social Media Manager has been submitted to ABO and COPE for CE credit.

There is also an Accreditation Legend at the bottom of the schedule on Day 1. The Accreditation Legend can help you verify that you have selected the courses that are appropriate for your license renewal.

#### **Accreditation Legend:**

A-NO/01/02/03 – ABO-Non-Ophthalmic/Ophthalmic I/Ophthalmic II/Ophthalmic III, C – COPE, FL-OD – Florida State Board of Opticianry, FL-OP – Florida State Board of Opticianry — Technical, N-NO/01/02/03 – NCLE-Non-Ophthalmic/Ophthalmic I/Ophthalmic II/Ophthalmic III, NYS-D/CL – B/I/A – New York State Optician – Dispensing/Contact Lens – Basic/Intermediate/Advanced, O – Orals, P – AOA Paraoptometric Commission, T – TQ/CEE, TPA – Therapeutic