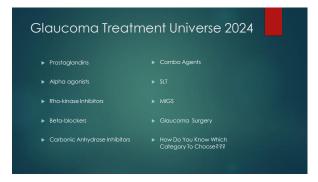

If You Decide To Treat- Which Initial Agent Would You Choose?

19 20

21 22

23 24

33

35 36

Hypersensitive Patient

- 73 y/o WF identified as "Glaucoma Suspect"
- FHx- Mother , Sister (+) Glaucoma
- PMH: Healthy, Takes lots of vitamins and Synthroid
- $^{\star}$  Referral note indicates C/D .5/.5 ou, IOP range; 13-18OU, Thin Pachs
- · VF "abnormal"
- · ?Low Tension Glaucoma