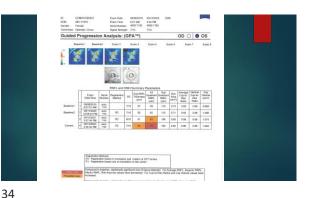

My Exam findings- Initial

- VA 20/20-2 OD, 20/20 OS
- IOP 21 OD, 20 OS
- C/D .7/.7 OU (larger than documented)
- Pachs OD 506, OS 501
- Gonio Gr 4 , 36o degrees OU
- Mild NS OU
- Photos, Fields and OCT...
- By the way, subsequent IOP readings w/out treatment... 20 OD 20 OS, 19 OD, 18 OS, 17, OD, 17 OS