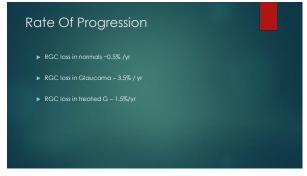

23 24





















33





35 36

Hypersensitive Patient

- 73 y/o WF identified as "Glaucoma Suspect"
- FHx- Mother , Sister (+) Glaucoma
- PMH: Healthy, Takes lots of vitamins and Synthroid
- $^{\star}$  Referral note indicates C/D .5/.5 ou, IOP range; 13-18OU, Thin Pachs
- · VF "abnormal"
- · ?Low Tension Glaucoma

My Exam findings- Initial

- VA 20/20-2 OD, 20/20 OS
- IOP 21 OD, 20 OS
- C/D .7/.7 OU (larger than documented)
- Pachs OD 506, OS 501
- Gonio Gr 4 , 36o degrees OU
- Mild NS OU
- Photos, Fields and OCT...
- By the way, subsequent IOP readings w/out treatment... 20 OD 20 OS, 19 OD, 18 OS, 17, OD, 17 OS

37 38



39 40





This Lady Needs

- · Which class of agents do you think?

  - PGA
    Beta Blocker
  - Rho Kinase Inhibitor
     Combo Drop

































57 58





59 60









63 64