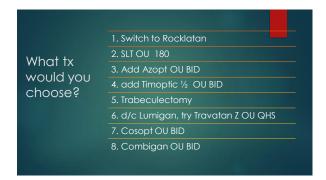

If You Decide To Treat- Which Initial Agent Would You Choose?

19 20

21 22

23 24

33

35 36

Hypersensitive Patient

- 73 y/o WF identified as "Glaucoma Suspect"
- FHx- Mother , Sister (+) Glaucoma
- PMH: Healthy, Takes lots of vitamins and Synthroid
- $^{\star}$  Referral note indicates C/D .5/.5 ou, IOP range; 13-18OU, Thin Pachs
- · VF "abnormal"
- · ?Low Tension Glaucoma