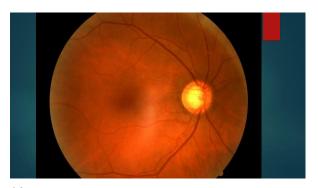

My Exam findings- Initial

- VA 20/20-2 OD, 20/20 OS
- IOP 21 OD, 20 OS
- C/D .7/.7 OU (larger than documented)
- Pachs OD 506, OS 501
- Gonio Gr 4 , 36o degrees OU
- Mild NS OU
- Photos, Fields and OCT...
- By the way, subsequent IOP readings w/out treatment... 20 OD 20 OS, 19 OD, 18 OS, 17, OD, 17 OS