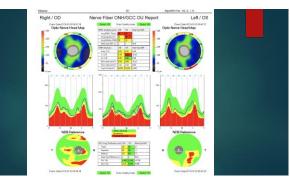

My Exam findings- Initial

- VA 20/20-2 OD, 20/20 OS
- IOP 21 OD, 20 OS
- C/D .7/.7 OU (larger than documented)
- Pachs OD 506, OS 501
- Gonio Gr 4 , 36o degrees OU
- Mild NS OU
- Photos, Fields and OCT...
- By the way, subsequent IOP readings w/out treatment... 20 OD 20 OS, 19 OD, 18 OS, 17, OD, 17 OS