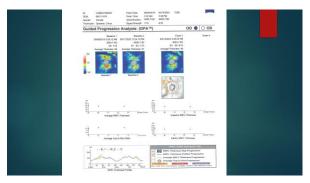

My Exam findings- Initial

- VA 20/20-2 OD, 20/20 OS
- IOP 21 OD, 20 OS
- C/D .7/.7 OU (larger than documented)
- Pachs OD 506, OS 501
- Gonio Gr 4 , 36o degrees OU
- Mild NS OU
- Photos, Fields and OCT...
- By the way, subsequent IOP readings w/out treatment... 20 OD 20 OS, 19 OD, 18 OS, 17, OD, 17 OS