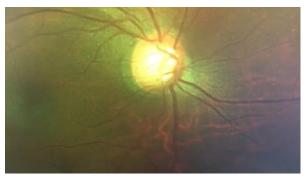

My Exam findings- Initial

- VA 20/20-2 OD, 20/20 OS
- IOP 21 OD, 20 OS
- C/D .7/.7 OU (larger than documented)
- Pachs OD 506, OS 501
- Gonio Gr 4 , 36o degrees OU
- Mild NS OU
- Photos, Fields and OCT...
- By the way, subsequent IOP readings w/out treatment... 20 OD 20 OS, 19 OD, 18 OS, 17, OD, 17 OS