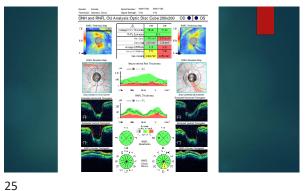

My Exam findings- Initial

- VA 20/20-2 OD, 20/20 OS
- IOP 21 OD, 20 OS
- C/D .7/.7 OU (larger than documented)
- Pachs OD 506, OS 501
- Gonio Gr 4 , 36o degrees OU
- Mild NS OU
- Photos, Fields and OCT...
- By the way, subsequent IOP readings w/out treatment... 20 OD 20 OS, 19 OD, 18 OS, 17, OD, 17 OS