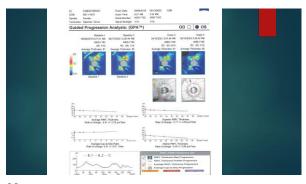

My Exam findings- Initial

- VA 20/20-2 OD, 20/20 OS
- IOP 21 OD, 20 OS
- C/D .7/.7 OU (larger than documented)
- Pachs OD 506, OS 501
- Gonio Gr 4 , 36o degrees OU
- Mild NS OU
- Photos, Fields and OCT...
- By the way, subsequent IOP readings w/out treatment... 20 OD 20 OS, 19 OD, 18 OS, 17, OD, 17 OS