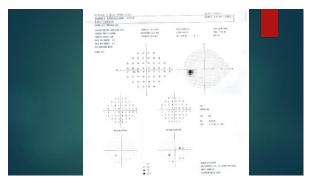

My Exam findings- Initial

- VA 20/20-2 OD, 20/20 OS
- IOP 21 OD, 20 OS
- C/D .7/.7 OU (larger than documented)
- Pachs OD 506, OS 501
- Gonio Gr 4 , 36o degrees OU
- Mild NS OU
- Photos, Fields and OCT...
- By the way, subsequent IOP readings w/out treatment... 20 OD 20 OS, 19 OD, 18 OS, 17, OD, 17 OS