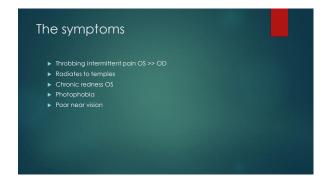

4





















33





35 36

Hypersensitive Patient

- 73 y/o WF identified as "Glaucoma Suspect"
- FHx- Mother , Sister (+) Glaucoma
- PMH: Healthy, Takes lots of vitamins and Synthroid
- $^{\star}$  Referral note indicates C/D .5/.5 ou, IOP range; 13-18OU, Thin Pachs
- · VF "abnormal"
- · ?Low Tension Glaucoma

My Exam findings- Initial

- VA 20/20-2 OD, 20/20 OS
- IOP 21 OD, 20 OS
- C/D .7/.7 OU (larger than documented)
- Pachs OD 506, OS 501
- Gonio Gr 4 , 36o degrees OU
- Mild NS OU
- Photos, Fields and OCT...
- By the way, subsequent IOP readings w/out treatment... 20 OD 20 OS, 19 OD, 18 OS, 17, OD, 17 OS

37 38



39 40





This Lady Needs

- · Which class of agents do you think?

  - PGA
    Beta Blocker
  - Rho Kinase Inhibitor
     Combo Drop

































57 58





59 60









63 64