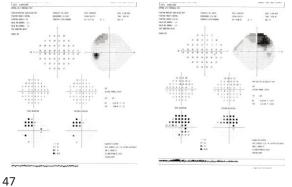

My Exam findings- Initial

- VA 20/20-2 OD, 20/20 OS
- IOP 21 OD, 20 OS
- C/D .7/.7 OU (larger than documented)
- Pachs OD 506, OS 501
- Gonio Gr 4 , 36o degrees OU
- Mild NS OU
- Photos, Fields and OCT...
- By the way, subsequent IOP readings w/out treatment... 20 OD 20 OS, 19 OD, 18 OS, 17, OD, 17 OS