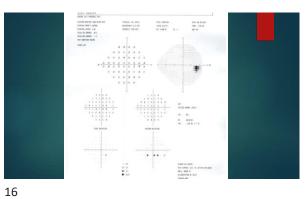

My Exam findings- Initial

- VA 20/20-2 OD, 20/20 OS
- IOP 21 OD, 20 OS
- C/D .7/.7 OU (larger than documented)
- Pachs OD 506, OS 501
- Gonio Gr 4 , 36o degrees OU
- Mild NS OU
- Photos, Fields and OCT...
- By the way, subsequent IOP readings w/out treatment... 20 OD 20 OS, 19 OD, 18 OS, 17, OD, 17 OS