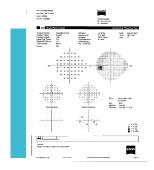

My Exam findings- Initial

- VA 20/20-2 OD, 20/20 OS
- IOP 21 OD, 20 OS
- C/D .7/.7 OU (larger than documented)
- Pachs OD 506, OS 501
- Gonio Gr 4 , 36o degrees OU
- Mild NS OU
- Photos, Fields and OCT...
- By the way, subsequent IOP readings w/out treatment... 20 OD 20 OS, 19 OD, 18 OS, 17, OD, 17 OS