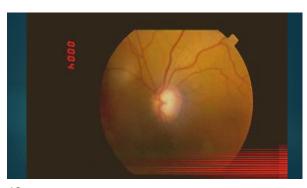

My Exam findings- Initial

- VA 20/20-2 OD, 20/20 OS
- IOP 21 OD, 20 OS
- C/D .7/.7 OU (larger than documented)
- Pachs OD 506, OS 501
- Gonio Gr 4 , 36o degrees OU
- Mild NS OU
- Photos, Fields and OCT...
- By the way, subsequent IOP readings w/out treatment... 20 OD 20 OS, 19 OD, 18 OS, 17, OD, 17 OS