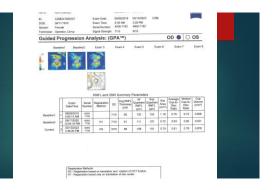

My Exam findings- Initial

- VA 20/20-2 OD, 20/20 OS
- IOP 21 OD, 20 OS
- C/D .7/.7 OU (larger than documented)
- Pachs OD 506, OS 501
- Gonio Gr 4 , 36o degrees OU
- Mild NS OU
- Photos, Fields and OCT...
- By the way, subsequent IOP readings w/out treatment... 20 OD 20 OS, 19 OD, 18 OS, 17, OD, 17 OS