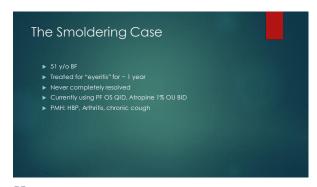

24





















33





35 36

Hypersensitive Patient

- 73 y/o WF identified as "Glaucoma Suspect"
- FHx- Mother , Sister (+) Glaucoma
- PMH: Healthy, Takes lots of vitamins and Synthroid
- $^{\star}$  Referral note indicates C/D .5/.5 ou, IOP range; 13-18OU, Thin Pachs
- · VF "abnormal"
- · ?Low Tension Glaucoma

My Exam findings- Initial

- VA 20/20-2 OD, 20/20 OS
- IOP 21 OD, 20 OS
- C/D .7/.7 OU (larger than documented)
- Pachs OD 506, OS 501
- Gonio Gr 4 , 36o degrees OU
- Mild NS OU
- Photos, Fields and OCT...
- By the way, subsequent IOP readings w/out treatment... 20 OD 20 OS, 19 OD, 18 OS, 17, OD, 17 OS

37 38



39 40





This Lady Needs

- · Which class of agents do you think?

  - PGA
    Beta Blocker
  - Rho Kinase Inhibitor
     Combo Drop

































57 58





59 60









63 64