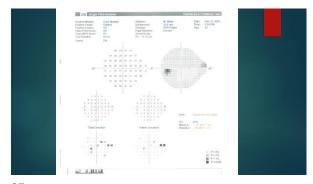

My Exam findings- Initial

- VA 20/20-2 OD, 20/20 OS
- IOP 21 OD, 20 OS
- C/D .7/.7 OU (larger than documented)
- Pachs OD 506, OS 501
- Gonio Gr 4 , 36o degrees OU
- Mild NS OU
- Photos, Fields and OCT...
- By the way, subsequent IOP readings w/out treatment... 20 OD 20 OS, 19 OD, 18 OS, 17, OD, 17 OS