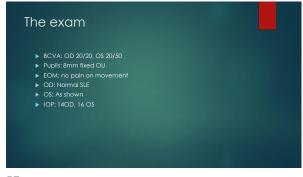

33





35 36

Hypersensitive Patient

- 73 y/o WF identified as "Glaucoma Suspect"
- FHx- Mother , Sister (+) Glaucoma
- PMH: Healthy, Takes lots of vitamins and Synthroid
- $^{\star}$  Referral note indicates C/D .5/.5 ou, IOP range; 13-18OU, Thin Pachs
- · VF "abnormal"
- · ?Low Tension Glaucoma

My Exam findings- Initial

- VA 20/20-2 OD, 20/20 OS
- IOP 21 OD, 20 OS
- C/D .7/.7 OU (larger than documented)
- Pachs OD 506, OS 501
- Gonio Gr 4 , 36o degrees OU
- Mild NS OU
- Photos, Fields and OCT...
- By the way, subsequent IOP readings w/out treatment... 20 OD 20 OS, 19 OD, 18 OS, 17, OD, 17 OS

37 38



39 40





This Lady Needs

- · Which class of agents do you think?

  - PGA
    Beta Blocker
  - Rho Kinase Inhibitor
     Combo Drop

































57 58





59 60









63 64