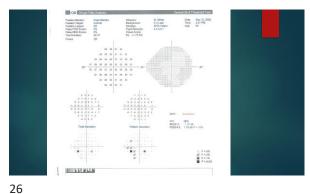

My Exam findings- Initial

- VA 20/20-2 OD, 20/20 OS
- IOP 21 OD, 20 OS
- C/D .7/.7 OU (larger than documented)
- Pachs OD 506, OS 501
- Gonio Gr 4 , 36o degrees OU
- Mild NS OU
- Photos, Fields and OCT...
- By the way, subsequent IOP readings w/out treatment... 20 OD 20 OS, 19 OD, 18 OS, 17, OD, 17 OS