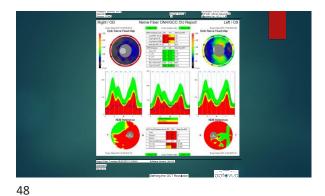

My Exam findings- Initial

- VA 20/20-2 OD, 20/20 OS
- IOP 21 OD, 20 OS
- C/D .7/.7 OU (larger than documented)
- Pachs OD 506, OS 501
- Gonio Gr 4 , 36o degrees OU
- Mild NS OU
- Photos, Fields and OCT...
- By the way, subsequent IOP readings w/out treatment... 20 OD 20 OS, 19 OD, 18 OS, 17, OD, 17 OS