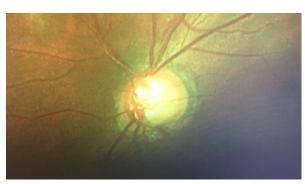

My Exam findings- Initial

- VA 20/20-2 OD, 20/20 OS
- IOP 21 OD, 20 OS
- C/D .7/.7 OU (larger than documented)
- Pachs OD 506, OS 501
- Gonio Gr 4 , 36o degrees OU
- Mild NS OU
- Photos, Fields and OCT...
- By the way, subsequent IOP readings w/out treatment... 20 OD 20 OS, 19 OD, 18 OS, 17, OD, 17 OS