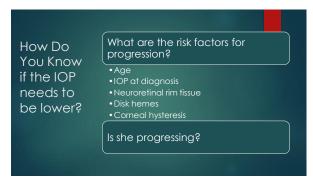

My Exam findings- Initial

- VA 20/20-2 OD, 20/20 OS
- IOP 21 OD, 20 OS
- C/D .7/.7 OU (larger than documented)
- Pachs OD 506, OS 501
- Gonio Gr 4 , 36o degrees OU
- Mild NS OU
- Photos, Fields and OCT...
- By the way, subsequent IOP readings w/out treatment... 20 OD 20 OS, 19 OD, 18 OS, 17, OD, 17 OS