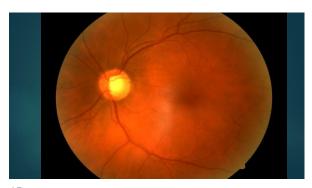

My Exam findings- Initial

- VA 20/20-2 OD, 20/20 OS
- IOP 21 OD, 20 OS
- C/D .7/.7 OU (larger than documented)
- Pachs OD 506, OS 501
- Gonio Gr 4 , 36o degrees OU
- Mild NS OU
- Photos, Fields and OCT...
- By the way, subsequent IOP readings w/out treatment... 20 OD 20 OS, 19 OD, 18 OS, 17, OD, 17 OS