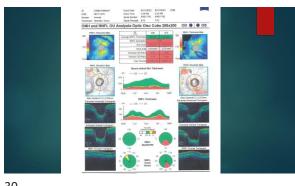

My Exam findings- Initial

- VA 20/20-2 OD, 20/20 OS
- IOP 21 OD, 20 OS
- C/D .7/.7 OU (larger than documented)
- Pachs OD 506, OS 501
- Gonio Gr 4 , 36o degrees OU
- Mild NS OU
- Photos, Fields and OCT...
- By the way, subsequent IOP readings w/out treatment... 20 OD 20 OS, 19 OD, 18 OS, 17, OD, 17 OS