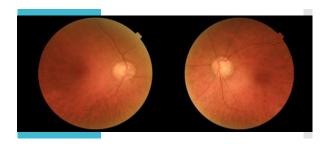

My Exam findings- Initial

- VA 20/20-2 OD, 20/20 OS
- IOP 21 OD, 20 OS
- C/D .7/.7 OU (larger than documented)
- Pachs OD 506, OS 501
- Gonio Gr 4 , 36o degrees OU
- Mild NS OU
- Photos, Fields and OCT...
- By the way, subsequent IOP readings w/out treatment... 20 OD 20 OS, 19 OD, 18 OS, 17, OD, 17 OS