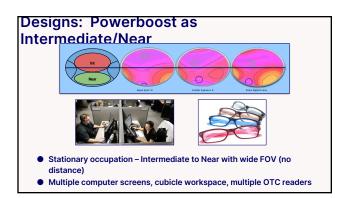

## Powerboost as Intermediate/Near

23 24

Product Portiono Summary NVF Lens **Designs** Room +0.50 Desk +0.75 Book +1.25 Room +0.25 Desk +0.50 Book +1.00 OfficeLens: Room, Desk, Book 50% of Back off 0.00 to +0.25 (max back off -2.50) Space/Screen: 50% add @2.5mm below FRP Zoom:50% of Add HOYA Space +0.00 Screen +0.50 Zoom +1.00 New Media Optics: Space, Screen, Zoor Workspace: 50% of Add Computer: 50% of Add plus +0.25D SHAMIR Workspace/Computer Workspace +0.25 Computer +0.75 Autograph II Office 50% of Backoff Add minus Backoff (max -2.25) range of vision for 10ft @110cm 5ft @80cm 10ft +0.33 5ft +0.67 Via OfficePro: 10ft., 5 ft