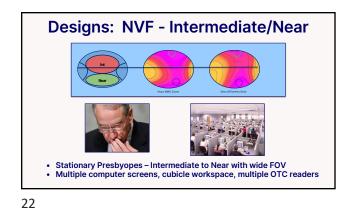

## Learning Objectives Technology Timeline Trends and Demographics Ergonomics Lens Analysis and Contour Plots Task Specific Lens Solutions Understanding Near Task Specific Lens Designs Near Variable Focus (Computer, Occupational) Intermediate/Near Powerboost Product Portfolios Case Presentations



























15 16













## Powerboost as Intermediate/Near



23 24



Product Portiono Summary NVF Lens **Designs** Room +0.50 Desk +0.75 Book +1.25 Room +0.25 Desk +0.50 Book +1.00 OfficeLens: Room, Desk, Book 50% of Back off 0.00 to +0.25 (max back off -2.50) Space/Screen: 50% add @2.5mm below FRP Zoom:50% of Add HOYA Space +0.00 Screen +0.50 Zoom +1.00 New Media Optics: Space, Screen, Zoor Workspace: 50% of Add Computer: 50% of Add plus +0.25D SHAMIR Workspace/Computer Workspace +0.25 Computer +0.75 Autograph II Office 50% of Backoff Add minus Backoff (max -2.25) range of vision for 10ft @110cm 5ft @80cm 10ft +0.33 5ft +0.67 Via OfficePro: 10ft., 5 ft

25 26





27 28

















35 36



| Product Portfolio Summary NVF Lens Designs     |           |