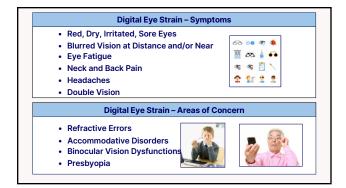

## Learning Objectives Technology Timeline Trends and Demographics Ergonomics Lens Analysis and Contour Plots Task Specific Lens Solutions Understanding Near Task Specific Lens Designs Near Variable Focus (Computer, Occupational) Intermediate/Near Powerboost Product Portfolios Case Presentations



























15 16













## Powerboost as Intermediate/Near



23 24



Product Portiono Summary NVF Lens **Designs** Room +0.50 Desk +0.75 Book +1.25 Room +0.25 Desk +0.50 Book +1.00 OfficeLens: Room, Desk, Book 50% of Back off 0.00 to +0.25 (max back off -2.50) Space/Screen: 50% add @2.5mm below FRP Zoom:50% of Add HOYA Space +0.00 Screen +0.50 Zoom +1.00 New Media Optics: Space, Screen, Zoor Workspace: 50% of Add Computer: 50% of Add plus +0.25D SHAMIR Workspace/Computer Workspace +0.25 Computer +0.75 Autograph II Office 50% of Backoff Add minus Backoff (max -2.25) range of vision for 10ft @110cm 5ft @80cm 10ft +0.33 5ft +0.67 Via OfficePro: 10ft., 5 ft

25 26





27 28

















35 36



| Product Portfolio Summary NVF Lens Designs     |           |