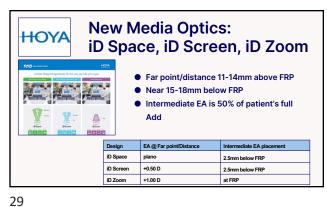

## Powerboost as Intermediate/Near

23 24

Product Portiono Summary NVF Lens **Designs** Room +0.50 Desk +0.75 Book +1.25 Room +0.25 Desk +0.50 Book +1.00 OfficeLens: Room, Desk, Book 50% of Back off 0.00 to +0.25 (max back off -2.50) Space/Screen: 50% add @2.5mm below FRP Zoom:50% of Add HOYA Space +0.00 Screen +0.50 Zoom +1.00 New Media Optics: Space, Screen, Zoor Workspace: 50% of Add Computer: 50% of Add plus +0.25D SHAMIR Workspace/Computer Workspace +0.25 Computer +0.75 Autograph II Office 50% of Backoff Add minus Backoff (max -2.25) range of vision for 10ft @110cm 5ft @80cm 10ft +0.33 5ft +0.67 Via OfficePro: 10ft., 5 ft

25 26

27 28

35 36

| Product Portfolio Summary NVF Lens Designs     |           |                                                            |                                           |
|------------------------------------------------|-----------|------------------------------------------------------------|-------------------------------------------|
| Effective add at Fitting Reference Point (FRP) |           | Effective add at Top of lens                               |                                           |
| CARL ZEISS VISION  OfficeLens: Room, Desk, Boo | ok        | Room +0.50<br>Desk +0.75<br>Book +1.25                     | Room +0.25<br>Desk +0.50<br>Book +1.00    |
| COMPUTER LENS                                  |           | 50% of Back off                                            | 0.00 to +0.25 (max back off -2.50)        |
| New Media Optic<br>Space, Screen, 2            |           | Space/Screen: 50% add @2.5mm below FRP<br>Zoom: 50% of Add | Space +0.00<br>Screen +0.50<br>Zoom +1.00 |
| SHAMIR Workspace/C                             | Computer  | Workspace: 50% of Add<br>Computer: 50% of Add plus +0.25D  | Workspace +0.25<br>Computer +0.75         |
| SHAMIR Autograph                               | II Office | 50% of Backoff                                             | Add minus Backoff (max -2.25)             |
| Via OfficePro: 5ft                             | , 10ft    | range of vision for:<br>5ft @50cm<br>10ft @110cm           | 5ft +0.67<br>10ft +0.33                   |