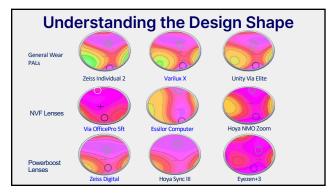

## Learning Objectives Technology Timeline Trends and Demographics Ergonomics Lens Analysis and Contour Plots Task Specific Lens Solutions Understanding Near Task Specific Lens Designs Near Variable Focus (Computer, Occupational) Intermediate/Near Powerboost Product Portfolios Case Presentations



























15 16













## Powerboost as Intermediate/Near



23 24



Product Portiono Summary NVF Lens **Designs** Room +0.50 Desk +0.75 Book +1.25 Room +0.25 Desk +0.50 Book +1.00 OfficeLens: Room, Desk, Book 50% of Back off 0.00 to +0.25 (max back off -2.50) Space/Screen: 50% add @2.5mm below FRP Zoom:50% of Add HOYA Space +0.00 Screen +0.50 Zoom +1.00 New Media Optics: Space, Screen, Zoor Workspace: 50% of Add Computer: 50% of Add plus +0.25D SHAMIR Workspace/Computer Workspace +0.25 Computer +0.75 Autograph II Office 50% of Backoff Add minus Backoff (max -2.25) range of vision for 10ft @110cm 5ft @80cm 10ft +0.33 5ft +0.67 Via OfficePro: 10ft., 5 ft

25 26





27 28

















35 36



| Product Portfolio Summary NVF Lens Designs     |           |