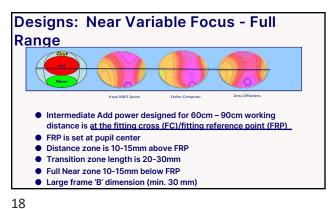

## Learning Objectives Technology Timeline Trends and Demographics Ergonomics Lens Analysis and Contour Plots Task Specific Lens Solutions Understanding Near Task Specific Lens Designs Near Variable Focus (Computer, Occupational) Intermediate/Near Powerboost Product Portfolios Case Presentations



























15 16













## Powerboost as Intermediate/Near



23 24



Product Portiono Summary NVF Lens **Designs** Room +0.50 Desk +0.75 Book +1.25 Room +0.25 Desk +0.50 Book +1.00 OfficeLens: Room, Desk, Book 50% of Back off 0.00 to +0.25 (max back off -2.50) Space/Screen: 50% add @2.5mm below FRP Zoom:50% of Add HOYA Space +0.00 Screen +0.50 Zoom +1.00 New Media Optics: Space, Screen, Zoor Workspace: 50% of Add Computer: 50% of Add plus +0.25D SHAMIR Workspace/Computer Workspace +0.25 Computer +0.75 Autograph II Office 50% of Backoff Add minus Backoff (max -2.25) range of vision for 10ft @110cm 5ft @80cm 10ft +0.33 5ft +0.67 Via OfficePro: 10ft., 5 ft

25 26





27 28

















35 36



| Product Portfolio Summary NVF Lens Designs     |           |