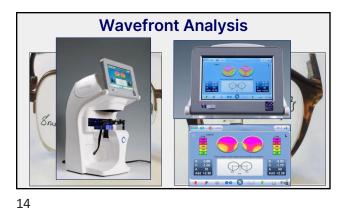

## Learning Objectives Technology Timeline Trends and Demographics Ergonomics Lens Analysis and Contour Plots Task Specific Lens Solutions Understanding Near Task Specific Lens Designs Near Variable Focus (Computer, Occupational) Intermediate/Near Powerboost Product Portfolios Case Presentations



























15 16













## Powerboost as Intermediate/Near



23 24



Product Portiono Summary NVF Lens **Designs** Room +0.50 Desk +0.75 Book +1.25 Room +0.25 Desk +0.50 Book +1.00 OfficeLens: Room, Desk, Book 50% of Back off 0.00 to +0.25 (max back off -2.50) Space/Screen: 50% add @2.5mm below FRP Zoom:50% of Add HOYA Space +0.00 Screen +0.50 Zoom +1.00 New Media Optics: Space, Screen, Zoor Workspace: 50% of Add Computer: 50% of Add plus +0.25D SHAMIR Workspace/Computer Workspace +0.25 Computer +0.75 Autograph II Office 50% of Backoff Add minus Backoff (max -2.25) range of vision for 10ft @110cm 5ft @80cm 10ft +0.33 5ft +0.67 Via OfficePro: 10ft., 5 ft

25 26





27 28

















35 36



| Product Portfolio Summary NVF Lens Designs     |           |