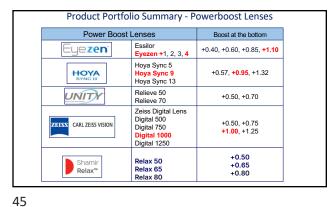

| Product Portfolio Summary - Powerboost Lenses                                                                                                                                                                                                                                                                                                                                                                                                                                                                                                                                                                                                                                                                                                                                                                                                                                                                                                                                                                                                                                                                                                                                                                                                                                                                                                                                                                                                                                                                                                                                                                                                                                                                                                                                                                                                                                                                                                                                                                                                                                                                                  |                                                                                  |                                     |  |
|--------------------------------------------------------------------------------------------------------------------------------------------------------------------------------------------------------------------------------------------------------------------------------------------------------------------------------------------------------------------------------------------------------------------------------------------------------------------------------------------------------------------------------------------------------------------------------------------------------------------------------------------------------------------------------------------------------------------------------------------------------------------------------------------------------------------------------------------------------------------------------------------------------------------------------------------------------------------------------------------------------------------------------------------------------------------------------------------------------------------------------------------------------------------------------------------------------------------------------------------------------------------------------------------------------------------------------------------------------------------------------------------------------------------------------------------------------------------------------------------------------------------------------------------------------------------------------------------------------------------------------------------------------------------------------------------------------------------------------------------------------------------------------------------------------------------------------------------------------------------------------------------------------------------------------------------------------------------------------------------------------------------------------------------------------------------------------------------------------------------------------|----------------------------------------------------------------------------------|-------------------------------------|--|
| Power Boost                                                                                                                                                                                                                                                                                                                                                                                                                                                                                                                                                                                                                                                                                                                                                                                                                                                                                                                                                                                                                                                                                                                                                                                                                                                                                                                                                                                                                                                                                                                                                                                                                                                                                                                                                                                                                                                                                                                                                                                                                                                                                                                    | Lenses                                                                           | Boost at the bottom                 |  |
| Eyezen                                                                                                                                                                                                                                                                                                                                                                                                                                                                                                                                                                                                                                                                                                                                                                                                                                                                                                                                                                                                                                                                                                                                                                                                                                                                                                                                                                                                                                                                                                                                                                                                                                                                                                                                                                                                                                                                                                                                                                                                                                                                                                                         | Essilor<br>Eyezen +1, 2, 3, 4                                                    | +0.40, +0.60, +0.85, +1.10          |  |
| HOYA<br>SYNC III                                                                                                                                                                                                                                                                                                                                                                                                                                                                                                                                                                                                                                                                                                                                                                                                                                                                                                                                                                                                                                                                                                                                                                                                                                                                                                                                                                                                                                                                                                                                                                                                                                                                                                                                                                                                                                                                                                                                                                                                                                                                                                               | Hoya Sync 5<br>Hoya Sync 9<br>Hoya Sync 13                                       | +0.57, +0.95, <b>+1.32</b>          |  |
| LINITY THE PROPERTY OF THE PRO | Relieve 50<br>Relieve 70                                                         | +0.50, +0.70                        |  |
| ZEINS CARL ZEISS VISION                                                                                                                                                                                                                                                                                                                                                                                                                                                                                                                                                                                                                                                                                                                                                                                                                                                                                                                                                                                                                                                                                                                                                                                                                                                                                                                                                                                                                                                                                                                                                                                                                                                                                                                                                                                                                                                                                                                                                                                                                                                                                                        | Zeiss Digital Lens<br>Digital 500<br>Digital 750<br>Digital 1000<br>Digital 1250 | +0.50, +0.75<br>+1.00, <b>+1.25</b> |  |
| Shamir<br>Relax™                                                                                                                                                                                                                                                                                                                                                                                                                                                                                                                                                                                                                                                                                                                                                                                                                                                                                                                                                                                                                                                                                                                                                                                                                                                                                                                                                                                                                                                                                                                                                                                                                                                                                                                                                                                                                                                                                                                                                                                                                                                                                                               | Relax 50<br>Relax 65<br>Relax 80                                                 | +0.50<br>+0.65<br>+0.80             |  |