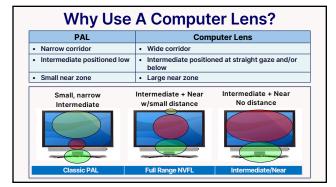

## Learning Objectives Technology Timeline Trends and Demographics Ergonomics Lens Analysis and Contour Plots Task Specific Lens Solutions Understanding Near Task Specific Lens Designs Near Variable Focus (Computer, Occupational) Intermediate/Near Powerboost Product Portfolios Case Presentations



























15 16













## Powerboost as Intermediate/Near



23 24



Product Portiono Summary NVF Lens **Designs** Room +0.50 Desk +0.75 Book +1.25 Room +0.25 Desk +0.50 Book +1.00 OfficeLens: Room, Desk, Book 50% of Back off 0.00 to +0.25 (max back off -2.50) Space/Screen: 50% add @2.5mm below FRP Zoom:50% of Add HOYA Space +0.00 Screen +0.50 Zoom +1.00 New Media Optics: Space, Screen, Zoor Workspace: 50% of Add Computer: 50% of Add plus +0.25D SHAMIR Workspace/Computer Workspace +0.25 Computer +0.75 Autograph II Office 50% of Backoff Add minus Backoff (max -2.25) range of vision for 10ft @110cm 5ft @80cm 10ft +0.33 5ft +0.67 Via OfficePro: 10ft., 5 ft

25 26





27 28

















35 36



| Product Portfolio Summary NVF Lens Designs     |           |