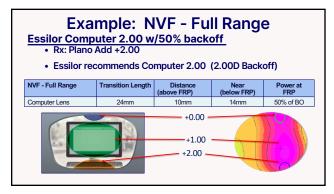

43 44

| Product Portfolio Summary NVF Lens Designs     |                                                           |                                           |  |
|------------------------------------------------|-----------------------------------------------------------|-------------------------------------------|--|
| Effective add at Fitting Reference Point (FRP) |                                                           | Effective add at Top of lens              |  |
| OfficeLens: Room, Desk, Book                   | Room +0.50<br>Desk +0.75<br>Book +1.25                    | Room +0.25<br>Desk +0.50<br>Book +1.00    |  |
| ESSILOR COMPUTER LENS                          | 50% of Back off                                           | 0.00 to +0.25 (max back off -2.50)        |  |
| New Media Optics:<br>Space, Screen, Zoom       | Space/Screen: 50% add @2.5mm below FRP<br>Zoom:50% of Add | Space +0.00<br>Screen +0.50<br>Zoom +1.00 |  |
| Workspace/Computer                             | Workspace: 50% of Add<br>Computer: 50% of Add plus +0.25D | Workspace +0.25<br>Computer +0.75         |  |
| Autograph II Office                            | 50% of Backoff                                            | Add minus Backoff (max -2.25)             |  |
| Via OfficePro: 10ft, 5ft                       | Range of vision for:<br>10ft @110cm<br>5ft @80cm          | 10ft +0.33<br>5ft +0.67                   |  |