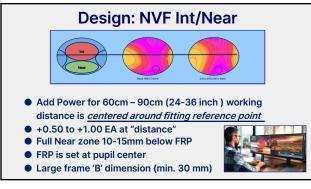

## Learning Objectives Technology Timeline Trends and Demographics Ergonomics Lens Analysis and Contour Plots Task Specific Lens Solutions Understanding Near Task Specific Lens Designs Near Variable Focus (Computer, Occupational) Intermediate/Near Powerboost Product Portfolios Case Presentations



























15 16













## Powerboost as Intermediate/Near



23 24



Product Portiono Summary NVF Lens **Designs** Room +0.50 Desk +0.75 Book +1.25 Room +0.25 Desk +0.50 Book +1.00 OfficeLens: Room, Desk, Book 50% of Back off 0.00 to +0.25 (max back off -2.50) Space/Screen: 50% add @2.5mm below FRP Zoom:50% of Add HOYA Space +0.00 Screen +0.50 Zoom +1.00 New Media Optics: Space, Screen, Zoor Workspace: 50% of Add Computer: 50% of Add plus +0.25D SHAMIR Workspace/Computer Workspace +0.25 Computer +0.75 Autograph II Office 50% of Backoff Add minus Backoff (max -2.25) range of vision for 10ft @110cm 5ft @80cm 10ft +0.33 5ft +0.67 Via OfficePro: 10ft., 5 ft

25 26





27 28

















35 36



| Product Portfolio Summary NVF Lens Designs     |           |