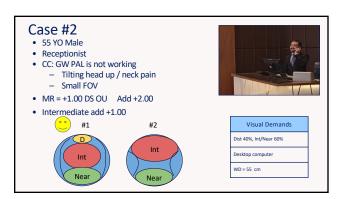

| Relax 50<br>Relax 65<br>Relax 80                                                 | +0.50<br>+0.65<br>+0.80             |  |



| Product Portfolio Summary NVF Lens Designs     |                                                           |                                           |  |
|------------------------------------------------|-----------------------------------------------------------|-------------------------------------------|--|
| Effective add at Fitting Reference Point (FRP) |                                                           | Effective add at Top of lens              |  |
| OfficeLens: Room, Desk, Book                   | Room +0.50<br>Desk +0.75<br>Book +1.25                    | Room +0.25<br>Desk +0.50<br>Book +1.00    |  |
| COMPUTERLENS                                   | 50% of Back off IN THIS CASE BACK OFF IS 2.00             | 0.00 to +0.25 (max back off -2.50)        |  |
| New Me