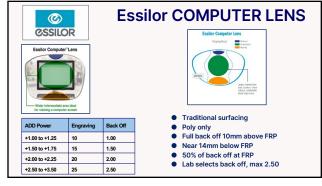

43 44

| Product Portfolio Summary NVF Lens Designs     |                                                           |                                           |  |
|------------------------------------------------|-----------------------------------------------------------|-------------------------------------------|--|
| Effective add at Fitting Reference Point (FRP) |                                                           | Effective add at Top of lens              |  |
| OfficeLens: Room, Desk, Book                   | Room +0.50<br>Desk +0.75<br>Book +1.25                    | Room +0.25<br>Desk +0.50<br>Book +1.00    |  |
| ESSILOR COMPUTER LENS                          | 50% of Back off                                           | 0.00 to +0.25 (max back off -2.50)        |  |
| New Media Optics:<br>Space, Screen, Zoom       | Space/Screen: 50% add @2.5mm below FRP<br>Zoom:50% of Add | Space +0.00<br>Screen +0.50<br>Zoom +1.00 |  |
| Workspace/Computer                             | Workspace: 50% of Add<br>Computer: 50% of Add plus +0.25D | Workspace +0.25<br>Computer +0.75         |  |
| Autograph II Office                            | 50% of Backoff                                            | Add minus Backoff (max -2.25)             |  |
| Via OfficePro: 10ft, 5ft                       | Range of vision for:<br>10ft @110cm<br>5ft @80cm          | 10ft +0.33<br>5ft +0.67                   |  |