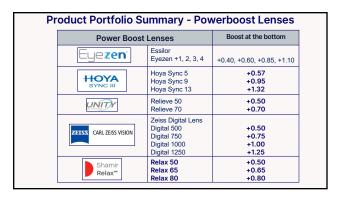

| Product Portfolio Summary - Powerboost Lenses                                                                                                                                                                                                                                                                                                                                                                                                                                                                                                                                                                                                                                                                                                                                                                                                                                                                                                                                                                                                                                                                                                                                                                                                                                                                                                                                                                                                                                                                                                                                                                                                                                                                                                                                                                                                                                                                                                                                                                                                                                                                                  |                                                                                  |                                     |  |
|--------------------------------------------------------------------------------------------------------------------------------------------------------------------------------------------------------------------------------------------------------------------------------------------------------------------------------------------------------------------------------------------------------------------------------------------------------------------------------------------------------------------------------------------------------------------------------------------------------------------------------------------------------------------------------------------------------------------------------------------------------------------------------------------------------------------------------------------------------------------------------------------------------------------------------------------------------------------------------------------------------------------------------------------------------------------------------------------------------------------------------------------------------------------------------------------------------------------------------------------------------------------------------------------------------------------------------------------------------------------------------------------------------------------------------------------------------------------------------------------------------------------------------------------------------------------------------------------------------------------------------------------------------------------------------------------------------------------------------------------------------------------------------------------------------------------------------------------------------------------------------------------------------------------------------------------------------------------------------------------------------------------------------------------------------------------------------------------------------------------------------|----------------------------------------------------------------------------------|-------------------------------------|--|
| Power Boost                                                                                                                                                                                                                                                                                                                                                                                                                                                                                                                                                                                                                                                                                                                                                                                                                                                                                                                                                                                                                                                                                                                                                                                                                                                                                                                                                                                                                                                                                                                                                                                                                                                                                                                                                                                                                                                                                                                                                                                                                                                                                                                    | Lenses                                                                           | Boost at the bottom                 |  |
| Eyezen                                                                                                                                                                                                                                                                                                                                                                                                                                                                                                                                                                                                                                                                                                                                                                                                                                                                                                                                                                                                                                                                                                                                                                                                                                                                                                                                                                                                                                                                                                                                                                                                                                                                                                                                                                                                                                                                                                                                                                                                                                                                                                                         | Essilor<br>Eyezen +1, 2, 3, 4                                                    | +0.40, +0.60, +0.85, +1.10          |  |
| HOYA<br>SYNC III                                                                                                                                                                                                                                                                                                                                                                                                                                                                                                                                                                                                                                                                                                                                                                                                                                                                                                                                                                                                                                                                                                                                                                                                                                                                                                                                                                                                                                                                                                                                                                                                                                                                                                                                                                                                                                                                                                                                                                                                                                                                                                               | Hoya Sync 5<br>Hoya Sync 9<br>Hoya Sync 13                                       | +0.57, +0.95, <b>+1.32</b>          |  |
| LINITY THE PROPERTY OF THE PRO | Relieve 50<br>Relieve 70                                                         | +0.50, +0.70                        |  |
| ZEINS CARL ZEISS VISION                                                                                                                                                                                                                                                                                                                                                                                                                                                                                                                                                                                                                                                                                                                                                                                                                                                                                                                                                                                                                                                                                                                                                                                                                                                                                                                                                                                                                                                                                                                                                                                                                                                                                                                                                                                                                                                                                                                                                                                                                                                                                                        | Zeiss Digital Lens<br>Digital 500<br>Digital 750<br>Digital 1000<br>Digital 1250 | +0.50, +0.75<br>+1.00, <b>+1.25</b> |  |
| Shamir<br>Relax™                                                                                                                                                                                                                                                                                                                                                                                                                                                                                                                                                                                                                                                                                                                                                                                                                                                                                                                                                                                                                                                                                                                                                                                                                                                                                                                                                                                                                                                                                                                                                                                                                                                                                                                                                                                                                                                                                                                                                                                                                                                                                                               | Relax 50<br>Relax 65<br>Relax 80                                                 | +0.50<br>+0.65<br>+0.80             |  |