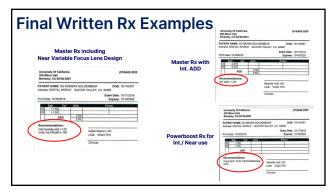

|
| COMPUTERLENS                                    | 50% of Back off IN THIS CASE BACK OFF IS 2.50             | 0.00 to +0.25 (max back off -2.50)        |  |
| New Media Optics:<br>Space, Screen, Zoom        | Space/Screen: 50% add @2.5mm below FRP<br>Zoom:50% of Add | Space +0.00<br>Screen +0.50<br>Zoom +1.00 |  |
| SHAMIR Workspace/Computer                       | Workspace: 50% of Add<br>Computer: 50% of Add plus +0.25D | Workspace +0.25<br>Computer +0.75         |  |
| Autograph II Office                             | 50% of Back off IN THIS CASE BACK OFF IS -2.25            | Add minus Backoff (max -2.25)             |  |
| Via OfficePro: 10ft, 5ft                        | range of vision for:<br>10tt @110cm<br>5tt @80cm          | 10ft +0.33<br>5ft +0.67                   |  |