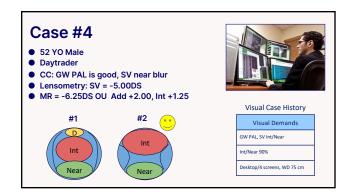

1.00    |
| COMPUTER LENS                                   | 50% of Back off                                           | 0.00 to +0.25 (max back off -2.50)        |
| New Media Optics:<br>Space, Screen, Zoom        | Space/Screen: 50% add @2.5mm below FRP<br>Zoom:50% of Add | Space +0.00<br>Screen +0.50<br>Zoom +1.00 |
| SHAMIR Workspace/Computer                       | Workspace: 50% of Add<br>Computer: 50% of Add plus +0.25D | Workspace +0.25<br>Computer +0.75         |
| SHAMIR Autograph II Office                      | 50% of Backoff                                            | Add minus Backoff (max -2.25)             |
| Via OfficePro:10ft, 5ft                         | ränge of vision for:<br>10ft @110cm<br>5ft @80cm          | 10ft +0.33<br>5ft +0.67                   |

43 44





| Product Portfolio Summary NVF Lens Designs     |                                                           |                                           |  |
|------------------------------------------------|-----------------------------------------------------------|-------------------------------------------|--|
| Effective add at Fitting Reference Point (FRP) |                                                           | Effective add at Top of lens              |  |
| OfficeLens: Room, Desk, Book                   | Room +0.50<br>Desk +0.75<br>Book +1.25                    | Room +0.25<br>Desk +0.50<br>Book +1.00    |  |
| ESSILOR COMPUTER LENS                          | 50% of Back off                                           | 0.00 to +0.25 (max back off -2.50)        |  |
| New Me