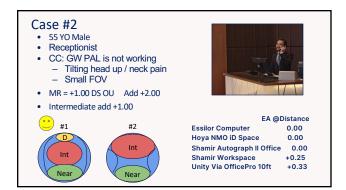

|  |
| COMPUTERLENS                                   | 50% of Back off IN THIS CASE BACK OFF IS 2.00             | 0.00 to +0.25 (max back off -2.50)        |  |
| New Media Optics:<br>Space, Screen, Zoom       | Space/Screen: 50% add @2.5mm below FRP<br>Zoom:50% of Add | Space +0.00<br>Screen +0.50<br>Zoom +1.00 |  |
| SHAMIR Workspace/Computer                      | Workspace:50% of Add<br>Computer: 50% of add plus +0.25D  | Workspace +0.25<br>Computer +0.75         |  |
| SHAMIR Autograph II Office                     | 50% of Back off IN THIS CASE BACK OFF IS -2.00            | Add minus Backoff (max -2.25)             |  |
| Via OfficePro: 10ft, 5ft                       | range of vision for:<br>10ft @110cm<br>5ft @80cm          | 10ft +0.33<br>5ft +0.67                   |  |





| Effective add at F                              | itting Reference Point (FRP)                              | Effective add at Top of lens              |
|-------------------------------------------------|-----------------------------------------------------------|-------------------------------------------|
| CARL ZEISS VISION  OfficeLens: Room, Desk, Book | Room +0.50<br>Desk +0.75<br>Book +1.25                    | Room +0.25<br>Desk +0.50<br>Book +1.00    |
| COMPUTER LENS                                   | 50% of Back off                                           | 0.00 to +0.25 (max back off -2.50)        |
| New Media Optics:<br>Space, Screen, Zoom        | Space/Screen: 50% add @2.5mm below FRP<br>Zoom:50% of Add | Space +0.00<br>Screen +0.50<br>Zoom +1.00 |
| SHAMIR Workspa