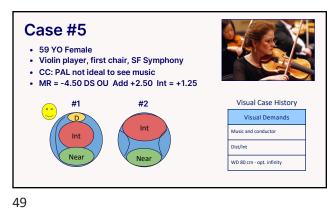

|  |
| ESSILOR COMPUTER LENS                          | 50% of Back off                                           | 0.00 to +0.25 (max back off -2.50)        |  |
| New Media Optics:<br>Space, Screen, Zoom       | Space/Screen: 50% add @2.5mm below FRP<br>Zoom:50% of Add | Space +0.00<br>Screen +0.50<br>Zoom +1.00 |  |
| Workspace/Computer                             | Workspace: 50% of Add<br>Computer: 50% of Add plus +0.25D | Workspace +0.25<br>Computer +0.75         |  |
| Autograph II Office                            | 50% of Backoff                                            | Add minus Backoff (max -2.25)             |  |
| Via OfficePro: 10ft, 5ft                       | Range of vision for:<br>10ft @110cm<br>5ft @80cm          | 10ft +0.33<br>5ft +0.67                   |  |





| Product Portfolio Summary NVF Lens Designs      |                                                           |                                           |  |
|-------------------------------------------------|-----------------------------------------------------------|-------------------------------------------|--|
| Effective add at F                              | Effective add at Fitting Reference Point (FRP)            |                                           |  |
| CARL ZEISS VISION  OfficeLens: Room, Desk, Book | Room +0.50<br>Desk +0.75<br>Book +1.25                    | Room +0.25<br>Desk +0.50<br>Book +1.00    |  |
| COMPUTERLENS                                    | 50% of Back off IN THIS CASE BACK OFF IS 2.50             | 0.00 to +0.25 (max back off -2.50)        |  |
| N