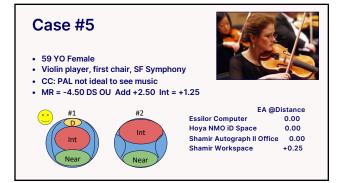

| Product Portfolio Summary NVF Lens Designs      |                                                           |                                           |  |
|-------------------------------------------------|-----------------------------------------------------------|-------------------------------------------|--|
| Effective add at F                              | Effective add at Fitting Reference Point (FRP)            |                                           |  |
| CARL ZEISS VISION  OfficeLens: Room, Desk, Book | Room +0.50<br>Desk +0.75<br>Book +1.25                    | Room +0.25<br>Desk +0.50<br>Book +1.00    |  |
| COMPUTERLENS                                    | 50% of Back off IN THIS CASE BACK OFF IS 2.50             | 0.00 to +0.25 (max back off -2.50)        |  |
| New Media Optics:<br>Space, Screen, Zoom        | Space/Screen: 50% add @2.5mm below FRP<br>Zoom:50% of Add | Space +0.00<br>Screen +0.50<br>Zoom +1.00 |  |
| SHAMIR Workspace/Computer                       | Workspace: 50% of Add<br>Computer: 50% of Add plus +0.25D | Workspace +0.25<br>Computer +0.75         |  |
| Autograph II Office                             | 50% of Back off IN THIS CASE BACK OFF IS -2.25            | Add minus Backoff (max -2.25)             |  |
| Via OfficePro: 10ft, 5ft                        | range of vision for:<br>10tt @110cm<br>5tt @80cm          | 10ft +0.33<br>5ft +0.67                   |  |