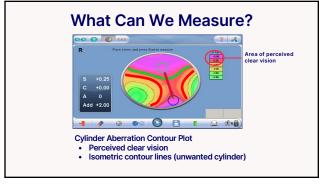

## Learning Objectives Technology Timeline Trends and Demographics Ergonomics Lens Analysis and Contour Plots Task Specific Lens Solutions Understanding Near Task Specific Lens Designs Near Variable Focus (Computer, Occupational) Intermediate/Near Powerboost Product Portfolios Case Presentations



























15 16













## Powerboost as Intermediate/Near



23 24



Product Portiono Summary NVF Lens **Designs** Room +0.50 Desk +0.75 Book +1.25 Room +0.25 Desk +0.50 Book +1.00 OfficeLens: Room, Desk, Book 50% of Back off 0.00 to +0.25 (max back off -2.50) Space/Screen: 50% add @2.5mm below FRP Zoom:50% of Add HOYA Space +0.00 Screen +0.50 Zoom +1.00 New Media Optics: Space, Screen, Zoor Workspace: 50% of Add Computer: 50% of Add plus +0.25D SHAMIR Workspace/Computer Workspace +0.25 Computer +0.75 Autograph II Office 50% of Backoff Add minus Backoff (max -2.25) range of vision for 10ft @110cm 5ft @80cm 10ft +0.33 5ft +0.67 Via OfficePro: 10ft., 5 ft

25 26





27 28

















35 36



| Product Portfolio Summary NVF Lens Designs     |           |