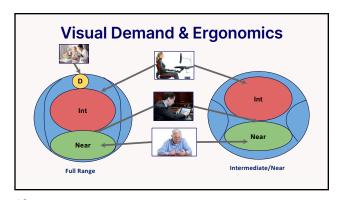

## Learning Objectives Technology Timeline Trends and Demographics Ergonomics Lens Analysis and Contour Plots Task Specific Lens Solutions Understanding Near Task Specific Lens Designs Near Variable Focus (Computer, Occupational) Intermediate/Near Powerboost Product Portfolios Case Presentations



























15 16













## Powerboost as Intermediate/Near



23 24



Product Portiono Summary NVF Lens **Designs** Room +0.50 Desk +0.75 Book +1.25 Room +0.25 Desk +0.50 Book +1.00 OfficeLens: Room, Desk, Book 50% of Back off 0.00 to +0.25 (max back off -2.50) Space/Screen: 50% add @2.5mm below FRP Zoom:50% of Add HOYA Space +0.00 Screen +0.50 Zoom +1.00 New Media Optics: Space, Screen, Zoor Workspace: 50% of Add Computer: 50% of Add plus +0.25D SHAMIR Workspace/Computer Workspace +0.25 Computer +0.75 Autograph II Office 50% of Backoff Add minus Backoff (max -2.25) range of vision for 10ft @110cm 5ft @80cm 10ft +0.33 5ft +0.67 Via OfficePro: 10ft., 5 ft

25 26





27 28

















35 36



| Product Portfolio Summary NVF Lens Designs     |           |