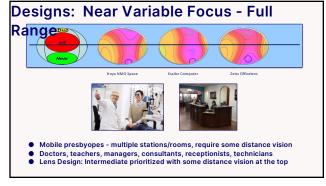

## Learning Objectives Technology Timeline Trends and Demographics Ergonomics Lens Analysis and Contour Plots Task Specific Lens Solutions Understanding Near Task Specific Lens Designs Near Variable Focus (Computer, Occupational) Intermediate/Near Powerboost Product Portfolios Case Presentations



























15 16













## Powerboost as Intermediate/Near



23 24



Product Portiono Summary NVF Lens **Designs** Room +0.50 Desk +0.75 Book +1.25 Room +0.25 Desk +0.50 Book +1.00 OfficeLens: Room, Desk, Book 50% of Back off 0.00 to +0.25 (max back off -2.50) Space/Screen: 50% add @2.5mm below FRP Zoom:50% of Add HOYA Space +0.00 Screen +0.50 Zoom +1.00 New Media Optics: Space, Screen, Zoor Workspace: 50% of Add Computer: 50% of Add plus +0.25D SHAMIR Workspace/Computer Workspace +0.25 Computer +0.75 Autograph II Office 50% of Backoff Add minus Backoff (max -2.25) range of vision for 10ft @110cm 5ft @80cm 10ft +0.33 5ft +0.67 Via OfficePro: 10ft., 5 ft

25 26





27 28

















35 36



| Product Portfolio Summary NVF Lens Designs     |           |