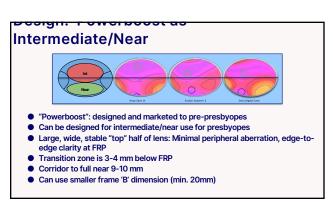

## Powerboost as Intermediate/Near

23 24

Product Portiono Summary NVF Lens **Designs** Room +0.50 Desk +0.75 Book +1.25 Room +0.25 Desk +0.50 Book +1.00 OfficeLens: Room, Desk, Book 50% of Back off 0.00 to +0.25 (max back off -2.50) Space/Screen: 50% add @2.5mm below FRP Zoom:50% of Add HOYA Space +0.00 Screen +0.50 Zoom +1.00 New Media Optics: Space, Screen, Zoor Workspace: 50% of Add Computer: 50% of Add plus +0.25D SHAMIR Workspace/Computer Workspace +0.25 Computer +0.75 Autograph II Office 50% of Backoff Add minus Backoff (max -2.25) range of vision for 10ft @110cm 5ft @80cm 10ft +0.33 5ft +0.67 Via OfficePro: 10ft., 5 ft