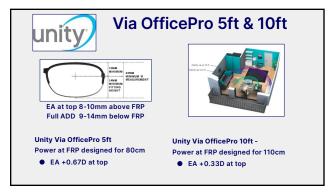

## Powerboost as Intermediate/Near

23 24

Product Portiono Summary NVF Lens **Designs** Room +0.50 Desk +0.75 Book +1.25 Room +0.25 Desk +0.50 Book +1.00 OfficeLens: Room, Desk, Book 50% of Back off 0.00 to +0.25 (max back off -2.50) Space/Screen: 50% add @2.5mm below FRP Zoom:50% of Add HOYA Space +0.00 Screen +0.50 Zoom +1.00 New Media Optics: Space, Screen, Zoor Workspace: 50% of Add Computer: 50% of Add plus +0.25D SHAMIR Workspace/Computer Workspace +0.25 Computer +0.75 Autograph II Office 50% of Backoff Add minus Backoff (max -2.25) range of vision for 10ft @110cm 5ft @80cm 10ft +0.33 5ft +0.67 Via OfficePro: 10ft., 5 ft

25 26

27 28

35 36

| Product Portfolio Summary NVF Lens Designs     |           |                                                            |                                           |
|------------------------------------------------|-----------|------------------------------------------------------------|-------------------------------------------|
| Effective add at Fitting Reference Point (FRP) |           | Effective add at Top of lens                               |                                           |
| CARL ZEISS VISION  OfficeLens: Room, Desk, Boo | ok        | Room +0.50<br>Desk +0.75<br>Book +1.25                     | Room +0.25<br>Desk +0.50<br>Book +1.00    |
| COMPUTER LENS                                  |           | 50% of Back off                                            | 0.00 to +0.25 (max back off -2.50)        |
| New Media Optic<br>Space, Screen, 2            |           | Space/Screen: 50% add @2.5mm below FRP<br>Zoom: 50% of Add | Space +0.00<br>Screen +0.50<br>Zoom +1.00 |
| SHAMIR Workspace/C                             | Computer  | Workspace: 50% of Add<br>Computer: 50% of Add plus +0.25D  | Workspace +0.25<br>Computer +0.75         |
| SHAMIR Autograph                               | II Office | 50% of Backoff                                             | Add minus Backoff (max -2.25)             |
| Via OfficePro: 5ft                             | , 10ft    | range of vision for:<br>5ft @50cm<br>10ft @110cm           | 5ft +0.67<br>10ft +0.33                   |