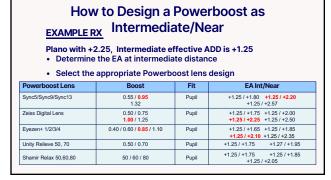

## Powerboost as Intermediate/Near

23 24

Product Portiono Summary NVF Lens **Designs** Room +0.50 Desk +0.75 Book +1.25 Room +0.25 Desk +0.50 Book +1.00 OfficeLens: Room, Desk, Book 50% of Back off 0.00 to +0.25 (max back off -2.50) Space/Screen: 50% add @2.5mm below FRP Zoom:50% of Add HOYA Space +0.00 Screen +0.50 Zoom +1.00 New Media Optics: Space, Screen, Zoor Workspace: 50% of Add Computer: 50% of Add plus +0.25D SHAMIR Workspace/Computer Workspace +0.25 Computer +0.75 Autograph II Office 50% of Backoff Add minus Backoff (max -2.25) range of vision for 10ft @110cm 5ft @80cm 10ft +0.33 5ft +0.67 Via OfficePro: 10ft., 5 ft