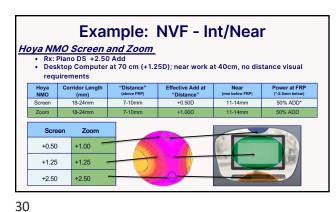

## Powerboost as Intermediate/Near

23 24

Product Portiono Summary NVF Lens **Designs** Room +0.50 Desk +0.75 Book +1.25 Room +0.25 Desk +0.50 Book +1.00 OfficeLens: Room, Desk, Book 50% of Back off 0.00 to +0.25 (max back off -2.50) Space/Screen: 50% add @2.5mm below FRP Zoom:50% of Add HOYA Space +0.00 Screen +0.50 Zoom +1.00 New Media Optics: Space, Screen, Zoor Workspace: 50% of Add Computer: 50% of Add plus +0.25D SHAMIR Workspace/Computer Workspace +0.25 Computer +0.75 Autograph II Office 50% of Backoff Add minus Backoff (max -2.25) range of vision for 10ft @110cm 5ft @80cm 10ft +0.33 5ft +0.67 Via OfficePro: 10ft., 5 ft

25 26

27 28

35 36

| Product Portfolio Summary NVF Lens Designs     |           |                                                            |                                           |
|------------------------------------------------|-----------|------------------------------------------------------------|-------------------------------------------|
| Effective add at Fitting Reference Point (FRP) |           | Effective add at Top of lens                               |                                           |
| CARL ZEISS VISION  OfficeLens: Room, Desk, Boo | ok        | Room +0.50<br>Desk +0.75<br>Book +1.25                     | Room +0.25<br>Desk +0.50<br>Book +1.00    |
| COMPUTER LENS                                  |           | 50% of Back off                                            | 0.00 to +0.25 (max back off -2.50)        |
| New Media Optic<br>Space, Screen, 2            |           | Space/Screen: 50% add @2.5mm below FRP<br>Zoom: 50% of Add | Space +0.00<br>Screen +0.50<br>Zoom +1.00 |
| SHAMIR Workspace/C                             | Computer  | Workspace: 50% of Add<br>Computer: 50% of Add plus +0.25D  | Workspace +0.25<br>Computer +0.75         |
| SHAMIR Autograph                               | II Office | 50% of Backoff                                             | Add minus Backoff (max -2.25)             |
| Via OfficePro: 5ft                             | , 10ft    | range of vision for:<br>5ft @50cm<br>10ft @110cm           | 5ft +0.67<br>10ft +0.33                   |