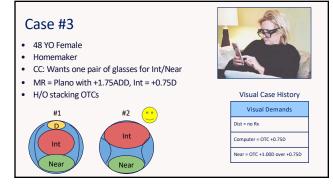

|  |
| COMPUTERLENS                                   | 50% of Back off IN THIS CASE BACK OFF IS 2.00             | 0.00 to +0.25 (max back off -2.50)        |  |
| New Media Optics:<br>Space, Screen, Zoom       | Space/Screen: 50% add @2.5mm below FRP<br>Zoom:50% of Add | Space +0.00<br>Screen +0.50<br>Zoom +1.00 |  |
| SHAMIR Workspace/Computer                      | Workspace:50% of Add<br>Computer: 50% of add plus +0.25D  | Workspace +0.25<br>Computer +0.75         |  |
| SHAMIR Autograph II Office                     | 50% of Back off IN THIS CASE BACK OFF IS -2.00            | Add minus Backoff (max -2.25)             |  |
| Via OfficePro: 10ft, 5ft                       | range of vision for:<br>10ft @110cm<br>5ft @80cm          | 10ft +0.33<br>5ft +0.67                   |  |





| Effective add at F                              | itting Reference Point (FRP)                              | Effective add at Top of lens              |
|-------------------------------------------------|-----------------------------------------------------------|-------------------------------------------|
| CARL ZEISS VISION  OfficeLens: Room, Desk, Book | Room +0.50<br>Desk +0.75<br>Book +1.25                    | Room +0.25<br>Desk +0.50<br>Book +1.00    |
| COMPUTER LENS                                   | 50% of Back off                                           | 0.00 to +0.25 (max back off -2.50)        |
| New Media Optics:<br>Space, Screen, Zoom        | Space/Screen: 50% add @2.5mm below FRP<br>Zoom:50% of Add | Space +0.00<br>Screen +0.50<br>Zoom +1.00 |
| SHAMIR Workspace