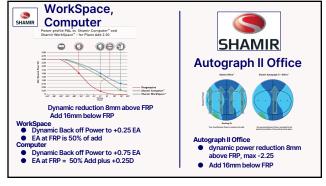

## Powerboost as Intermediate/Near

23 24

Product Portiono Summary NVF Lens **Designs** Room +0.50 Desk +0.75 Book +1.25 Room +0.25 Desk +0.50 Book +1.00 OfficeLens: Room, Desk, Book 50% of Back off 0.00 to +0.25 (max back off -2.50) Space/Screen: 50% add @2.5mm below FRP Zoom:50% of Add HOYA Space +0.00 Screen +0.50 Zoom +1.00 New Media Optics: Space, Screen, Zoor Workspace: 50% of Add Computer: 50% of Add plus +0.25D SHAMIR Workspace/Computer Workspace +0.25 Computer +0.75 Autograph II Office 50% of Backoff Add minus Backoff (max -2.25) range of vision for 10ft @110cm 5ft @80cm 10ft +0.33 5ft +0.67 Via OfficePro: 10ft., 5 ft

25 26

27 28

35 36

| Product Portfolio Summary NVF Lens Designs     |           |                                                            |                                           |
|------------------------------------------------|-----------|------------------------------------------------------------|-------------------------------------------|
| Effective add at Fitting Reference Point (FRP) |           | Effective add at Top of lens                               |                                           |
| CARL ZEISS VISION  OfficeLens: Room, Desk, Boo | ok        | Room +0.50<br>Desk +0.75<br>Book +1.25                     | Room +0.25<br>Desk +0.50<br>Book +1.00    |
| COMPUTER LENS                                  |           | 50% of Back off                                            | 0.00 to +0.25 (max back off -2.50)        |
| New Media Optic<br>Space, Screen, 2            |           | Space/Screen: 50% add @2.5mm below FRP<br>Zoom: 50% of Add | Space +0.00<br>Screen +0.50<br>Zoom +1.00 |
| SHAMIR Workspace/C                             | Computer  | Workspace: 50% of Add<br>Computer: 50% of Add plus +0.25D  | Workspace +0.25<br>Computer +0.75         |
| SHAMIR Autograph                               | II Office | 50% of Backoff                                             | Add minus Backoff (max -2.25)             |
| Via OfficePro: 5ft                             | , 10ft    | range of vision for:<br>5ft @50cm<br>10ft @110cm           | 5ft +0.67<br>10ft +0.33                   |