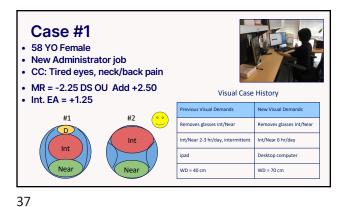

nal) Intermediate/Near Powerboost Product Portfolios Case Presentations



























15 16













## Powerboost as Intermediate/Near



23 24



Product Portiono Summary NVF Lens **Designs** Room +0.50 Desk +0.75 Book +1.25 Room +0.25 Desk +0.50 Book +1.00 OfficeLens: Room, Desk, Book 50% of Back off 0.00 to +0.25 (max back off -2.50) Space/Screen: 50% add @2.5mm below FRP Zoom:50% of Add HOYA Space +0.00 Screen +0.50 Zoom +1.00 New Media Optics: Space, Screen, Zoor Workspace: 50% of Add Computer: 50% of Add plus +0.25D SHAMIR Workspace/Computer Workspace +0.25 Computer +0.75 Autograph II Office 50% of Backoff Add minus Backoff (max -2.25) range of vision for 10ft @110cm 5ft @80cm 10ft +0.33 5ft +0.67 Via OfficePro: 10ft., 5 ft

25 26





27 28

















35 36



| Product Portfolio Summary NVF Lens Designs     |           |                                                            |                                           |
|------------------------------------------------|-----------|------------------------------------------------------------|-------------------------------------------|
| Effective add at Fitting Reference Point (FRP) |           | Effective add at Top of lens                               |                                           |
| CARL ZEISS VISION  OfficeLens: Room, Desk, Boo | ok        | Room +0.50<br>Desk +0.75<br>Book +1.25                     | Room +0.25<br>Desk +0.50<br>Book +1.00    |
| COMPUTER LENS                                  |           | 50% of Back off                                            | 0.