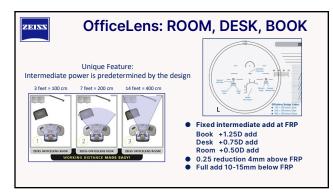

## Powerboost as Intermediate/Near

23 24

Product Portiono Summary NVF Lens **Designs** Room +0.50 Desk +0.75 Book +1.25 Room +0.25 Desk +0.50 Book +1.00 OfficeLens: Room, Desk, Book 50% of Back off 0.00 to +0.25 (max back off -2.50) Space/Screen: 50% add @2.5mm below FRP Zoom:50% of Add HOYA Space +0.00 Screen +0.50 Zoom +1.00 New Media Optics: Space, Screen, Zoor Workspace: 50% of Add Computer: 50% of Add plus +0.25D SHAMIR Workspace/Computer Workspace +0.25 Computer +0.75 Autograph II Office 50% of Backoff Add minus Backoff (max -2.25) range of vision for 10ft @110cm 5ft @80cm 10ft +0.33 5ft +0.67 Via OfficePro: 10ft., 5 ft

25 26

27 28

35 36

| Product Portfolio Summary NVF Lens Designs     |           |                                                            |                                           |
|------------------------------------------------|-----------|------------------------------------------------------------|-------------------------------------------|
| Effective add at Fitting Reference Point (FRP) |           | Effective add at Top of lens                               |                                           |
| CARL ZEISS VISION  OfficeLens: Room, Desk, Boo | ok        | Room +0.50<br>Desk +0.75<br>Book +1.25                     | Room +0.25<br>Desk +0.50<br>Book +1.00    |
| COMPUTER LENS                                  |           | 50% of Back off                                            | 0.00 to +0.25 (max back off -2.50)        |
| New Media Optic<br>Space, Screen, 2            |           | Space/Screen: 50% add @2.5mm below FRP<br>Zoom: 50% of Add | Space +0.00<br>Screen +0.50<br>Zoom +1.00 |
| SHAMIR Workspace/C                             | Computer  | Workspace: 50% of Add<br>Computer: 50% of Add plus +0.25D  | Workspace +0.25<br>Computer +0.75         |
| SHAMIR Autograph                               | II Office | 50% of Backoff                                             | Add minus Backoff (max -2.25)             |
| Via OfficePro: 5ft                             | , 10ft    | range of vision for:<br>5ft @50cm<br>10ft @110cm           | 5ft +0.67<br>10ft +0.33                   |