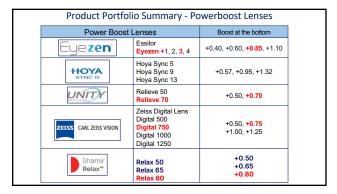

| Product Portfolio Summary - Powerboost Lenses                                                                                                                                                                                                                                                                                                                                                                                                                                                                                                                                                                                                                                                                                                                                                                                                                                                                                                                                                                                                                                                                                                                                                                                                                                                                                                                                                                                                                                                                                                                                                                                                                                                                                                                                                                                                                                                                                                                                                                                                                                                                                  |                                                                                  |                                     |  |
|--------------------------------------------------------------------------------------------------------------------------------------------------------------------------------------------------------------------------------------------------------------------------------------------------------------------------------------------------------------------------------------------------------------------------------------------------------------------------------------------------------------------------------------------------------------------------------------------------------------------------------------------------------------------------------------------------------------------------------------------------------------------------------------------------------------------------------------------------------------------------------------------------------------------------------------------------------------------------------------------------------------------------------------------------------------------------------------------------------------------------------------------------------------------------------------------------------------------------------------------------------------------------------------------------------------------------------------------------------------------------------------------------------------------------------------------------------------------------------------------------------------------------------------------------------------------------------------------------------------------------------------------------------------------------------------------------------------------------------------------------------------------------------------------------------------------------------------------------------------------------------------------------------------------------------------------------------------------------------------------------------------------------------------------------------------------------------------------------------------------------------|----------------------------------------------------------------------------------|-------------------------------------|--|
| Power Boost                                                                                                                                                                                                                                                                                                                                                                                                                                                                                                                                                                                                                                                                                                                                                                                                                                                                                                                                                                                                                                                                                                                                                                                                                                                                                                                                                                                                                                                                                                                                                                                                                                                                                                                                                                                                                                                                                                                                                                                                                                                                                                                    | Lenses                                                                           | Boost at the bottom                 |  |
| Eyezen                                                                                                                                                                                                                                                                                                                                                                                                                                                                                                                                                                                                                                                                                                                                                                                                                                                                                                                                                                                                                                                                                                                                                                                                                                                                                                                                                                                                                                                                                                                                                                                                                                                                                                                                                                                                                                                                                                                                                                                                                                                                                                                         | Essilor<br>Eyezen +1, 2, 3, 4                                                    | +0.40, +0.60, +0.85, +1.10          |  |
| HOYA<br>SYNC III                                                                                                                                                                                                                                                                                                                                                                                                                                                                                                                                                                                                                                                                                                                                                                                                                                                                                                                                                                                                                                                                                                                                                                                                                                                                                                                                                                                                                                                                                                                                                                                                                                                                                                                                                                                                                                                                                                                                                                                                                                                                                                               | Hoya Sync 5<br>Hoya Sync 9<br>Hoya Sync 13                                       | +0.57, +0.95, <b>+1.32</b>          |  |
| LINITY THE PROPERTY OF THE PRO | Relieve 50<br>Relieve 70                                                         | +0.50, +0.70                        |  |
| ZEINS CARL ZEISS VISION                                                                                                                                                                                                                                                                                                                                                                                                                                                                                                                                                                                                                                                                                                                                                                                                                                                                                                                                                                                                                                                                                                                                                                                                                                                                                                                                                                                                                                                                                                                                                                                                                                                                                                                                                                                                                                                                                                                                                                                                                                                                                                        | Zeiss Digital Lens<br>Digital 500<br>Digital 750<br>Digital 1000<br>Digital 1250 | +0.50, +0.75<br>+1.00, <b>+1.25</b> |  |
| Shamir<br>Relax™                                                                                                                                                                                                                                                                                                                                                                                                                                                                                                                                                                                                                                                                                                                                                                                                                                                                                                                                                                                                                                                                                                                                                                                                                                                                                                                                                                                                                                                                                                                                                                                                                                                                                                                                                                                                                                                                                                                                                                                                                                                                                                               | Relax 50<br>Relax 65<br>Relax 80                                                 | +0.50<br>+0.65<br>+0.80             |  |