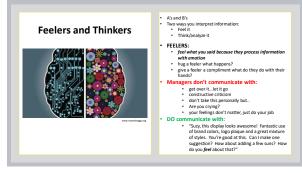

# **Feelers and Thinkers**

- THINKERS:
  think about what you've said to see if it's valid or not, before they respond
  - · hug a thinker what happens?
  - give a thinker a compliment what do they do?

- anagers don't communicate with:

   when you said that it made me feel...
- how do you feel about that? · amazing, fabulous, awesome!

#### DO communicate with:

- give to-the-point constructive feedback
- "Can we talk about your display? One suggestion, I'd like to see you add some sunglasses to promote multiple pair purchases. Your thoughts?"