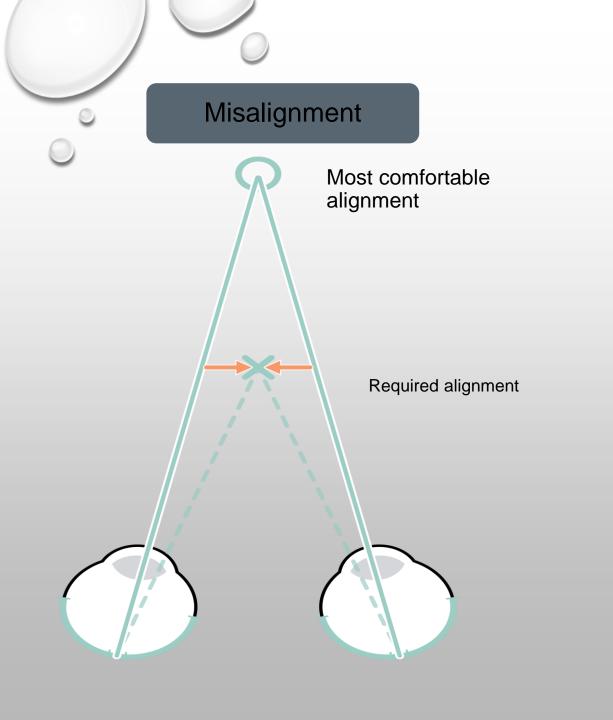

#### MF CONTACTS

- MOST DOCS ARE STILL FITTING MONOVISION
- "NO GOLFER REALLY WANTS TO SEE THEIR SCORE CARD" –ANOTHER SPORTS VISION DOC (NOT ME)
- MARVEL VS DC .....PICK YOUR STAFF AND BRING A STAFF MEMBER ON YOUR TEAM
- FOLLOW THE FIT GUIDE;)
- REMEMBER WHY MOST PRESBYOPES DROP OUT OF CONTACTS
- DON'T BE ROBERT HERJAVEC'S DOCTOR!

#### MONOVISION

- DON'T BE AFRAID TO TRY AND SWITCH THEM.... JUST EDUCATE WHY YOU WANT TO TRY!
  - "YOU SAID YOUR EYES ARE TIRED AT THE END OF THE DAY"
  - "YOU SAID YOU COULD NOTICE YOU DIDN'T HAVE DEPTH PERCEPTION"
  - "IT'S NOT 1985" JK ☺

DO THEY NEED A TORRIC LENS?