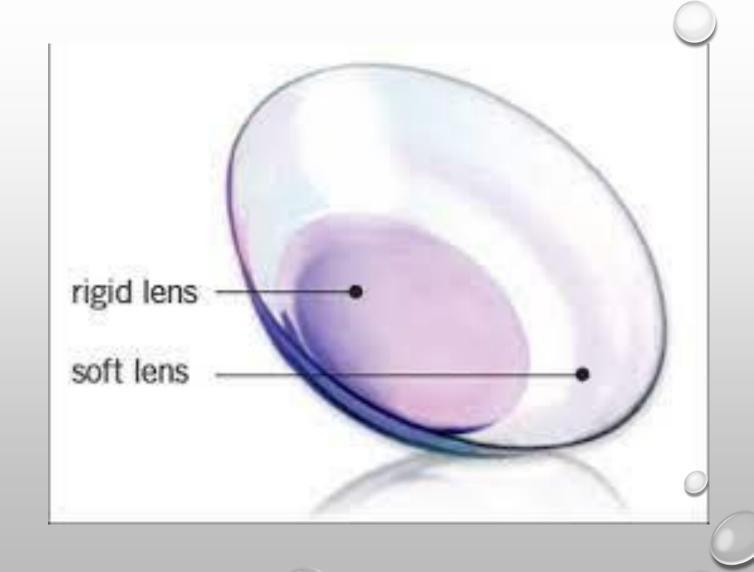

#### Contacts

- MULTIFOCALS
- MONOVISION
- MODIFIED
- HYBRID OPTIONS
- DVO
- MULTI-PAIRS

#### MODIFIED

- MODIFIED MONO / "THE ADVANCED FIT GUIDE"
- WHAT IF THEY HAVE NIGHT VISION ISSUES?
  - THE TRUE "GLASSES AND CONTACT LENS WEARER"

 THEY'RE NOT JUST FOR IRREGULAR CORNEAS ANYMORE!