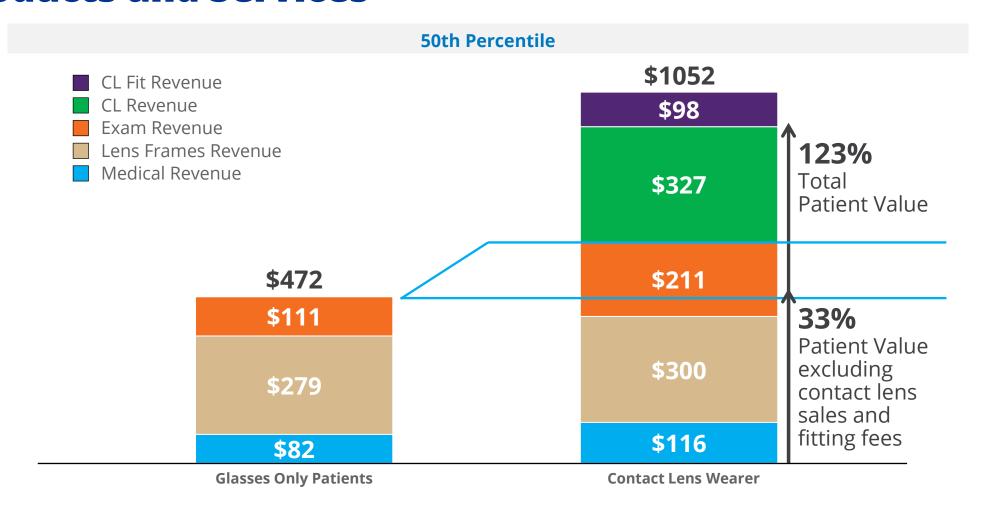

## **Annual Patient Value in Gross Sales for All Products and Services**

<sup>\*</sup>Aggregate de-identified Glimpse data from practices doing \$1 million+ in revenue, Alcon Data on File, 2018.