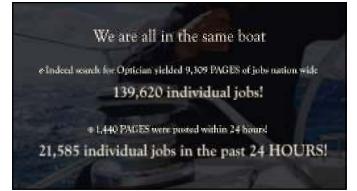

It can take 5-6 months to find your next position In January 2022, the average wait was 7.5 weeks

- Covid hiring is still not at 100%
- Flexibility for ChildCare
- Flexibility for Adult Care
- Wages/ Benefits/ Work from home (gas prices)
- ⊕ Larger financial cushion than ever before

7



How long does it take to replace an employee in 2022

2 weeks to 2 months on AVERAGE

8

























20

Create Detailed Job Descriptions

- Ask tone numbers mall.
- What is the point important part of your jet every day?
- What is remarking two with you had help with every day!
- If we kind outcome with no superiors, what is the that thing use wealth much shared.
- What would be some things (see read help in teaching them)





23

## Outline Other Company Benefits Professori Devikopsins Fast Research Factors + Tam Connection + Health or Universal PTO + Septe Tips + Chordfeld 4 Cor Walt Dotal service Becoal Beach Folios Audith Schoopman Montal Health Day 4 Marie Malana e Pad Volanes Work Ouer Mahalder Summer Compositioner + Bourla Cond A Posture - Сиприприняльного Weighoritenia Kit final and Hard Discount of Tauri





## Interview Helps • Provide them with the jo