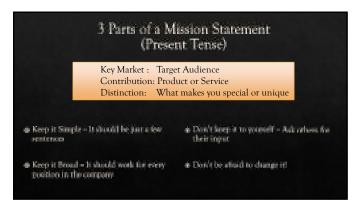

It can take 5-6 months to find your next position In January 2022, the average wait was 7.5 weeks

- Covid hiring is still not at 100%
- Flexibility for ChildCare
- Flexibility for Adult Care
- Wages/ Benefits/ Work from home (gas prices)
- ⊕ Larger financial cushion than ever before

7



How long does it take to replace an employee in 2022

2 weeks to 2 months on AVERAGE

8

























20

Create Detailed Job Descriptions

- Ask tone numbers mall.
- What is the point important part of your jet every day?
- What is remarking two with you had help with every day!
- If we kind outcome with no superiors, what is the that thing use wealth much shared.
- What would be some things (see read help in teaching them)





23

## Outline Other Company Benefits Professori Devikopsins Fast Research Factors + Tam Connection + Health or Universal PTO + Septe Tips + Chordfeld 4 Cor Walt Dotal service Becoal Beach Folios Audith Schoopman Montal Health Day 4 Marie Malana e Pad Volanes Work Ouer Mahalder Summer Compositioner + Bourla Cond A Posture - Сиприприняльного Weighoritenia Kit final and Hard Discount of Tauri





## Interview Helps • Provide them with the job decorption •