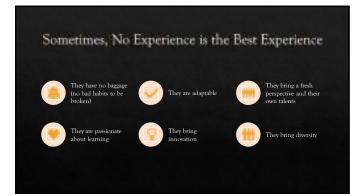

It can take 5-6 months to find your next position In January 2022, the average wait was 7.5 weeks

- Covid hiring is still not at 100%
- Flexibility for ChildCare
- Flexibility for Adult Care
- Wages/ Benefits/ Work from home (gas prices)
- ⊕ Larger financial cushion than ever before

7



How long does it take to replace an employee in 2022

2 weeks to 2 months on AVERAGE

8

























20

Create Detailed Job Descriptions

- Ask tone numbers mall.
- What is the point important part of your jet every day?
- What is remarking two with you had help with every day!
- If we kind outcome with no superiors, what is the that thing use wealth much shared.
- What would be some things (see read help in teaching them)





23

## Outline Other Company Benefits Professori Devikopsins Fast Research Factors + Tam Connection + Health or Universal PTO + Septe Tips + Chordfeld 4 Cor Walt Dotal service Becoal Beach Folios Audith Schoopman Montal Health Day 4 Marie Malana e Pad Volanes Work Ouer Mahalder Summer Compositioner + Bourla Cond A Posture - Сиприприняльного Weighoritenia Kit final and Hard Discount of Tauri





## Interview Helps • Provide them with the job de