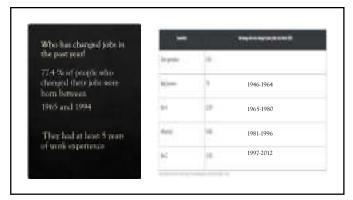

It can take 5-6 months to find your next position In January 2022, the average wait was 7.5 weeks

- Covid hiring is still not at 100%
- Flexibility for ChildCare
- Flexibility for Adult Care
- Wages/ Benefits/ Work from home (gas prices)
- ⊕ Larger financial cushion than ever before

7



How long does it take to replace an employee in 2022

2 weeks to 2 months on AVERAGE

8

























20

Create Detailed Job Descriptions

- Ask tone numbers mall.
- What is the point important part of your jet every day?
- What is remarking two with you had help with every day!
- If we kind outcome with no superiors, what is the that thing use wealth much shared.
- What would be some things (see read help in teaching them)





23

## Outline Other Company Benefits Professori Devikopsins F