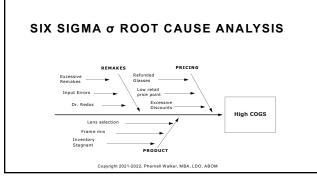

### LOW AVERAGE SALE

Copyright 2021-2022, Phernell Walker, MBA, LDO, ABOM

#### Internal factors:

- Lack of product knowledge
- Failure to demonstrate more expensive options
- Low items per sale
- Discounting too much or too often Inefficient scheduling

Lack of quality time spent with the patient

#### External factors: Lack of inventory in price points

- · Advertising- increase in promotions has decreased average sale, but increased patient volume · Demographics do not support the
  - price point