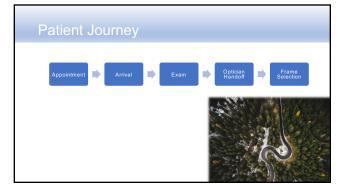

- Start the conversation at time of scheduling
- Remind again when confirming appointment

- Mention at time of check in
- Questionnaire

  - Occupation
    Hobbies
    Time outdoors
    Time of day driving
    Light sensitivity

- Review questionnaire
- Educate
- Recommend

- OD reiterate recommendation
- Optician confirm recommendation
- Discuss any other pertinent information
  - Multiple pairs
     Specific style
     Lens color

  - Front treatments

- Optician emphasize need for sun protection
- Demonstrate available products
- Meet objections

25

Take advantage of manufacturer supplied information.

| Effective Communication                                                                                                                                                                                                                                                                                                                                                                                                                   | on                                                                                 |
|-------------------------------------------------------------------------------------------------------------------------------------------------------------------------------------------------------------------------------------------------------------------------------------------------------------------------------------------------------------------------------------------------------------------------------------------|------------------------------------------------------------------------------------|
| Reveal why the objection was presented  Are they apprehensive? — May not believe you  Are they confused? — Not enough information to make decision  Is there an obstaction? — Have valid point about push back  Ask more open-ended questions to find the real need  Recognize & Respond  Resolve the objection  Apprehension - Provide proof  Confusion - Provide or contention  Obstacle - Refocus on what you have to offer  Recommend | I recommend polarized sunplasses.  No bank you. Why should have 2 pair of glasses? |
| - Is it OK to proceed?                                                                                                                                                                                                                                                                                                                                                                                                                    |                                                                                    |