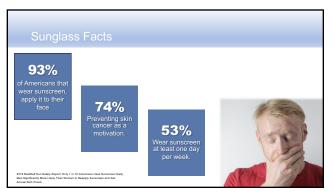

### Sunglass Facts

Serious car accidents increase by 16% when glare is present.1

AAA recommends investing polarized sunglasses.

15