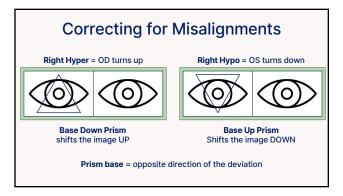

on

10



**Case History** Chief Concern(s) (CC): What brings you in today? **HPI (History of Present Illness)** Onset: When did the problem start? Location: Where is the problem? One/both eyes, Distance or Near? Severity: How bad are the symptoms? Mild. Moderate. Severe? Scale 1-10? **Duration:** Are the symptoms constant or intermittent? Context: Any others symptoms/conditions/activities related to this concern? Modifying Factors: What makes the symptoms better? Worse?

12 11









15





17 18

























































45 46









Common Eye Misalignments

Ocular Misalignment

Phoria

Natural resting position
Under the cover paddle, eye moves to position of rest

Propia

Strabismus, lazy eye, eye turn

2-4% general population

51 52





53 54





















63 64