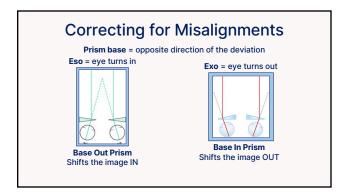

sion

10



**Case History** Chief Concern(s) (CC): What brings you in today? **HPI (History of Present Illness)** Onset: When did the problem start? Location: Where is the problem? One/both eyes, Distance or Near? Severity: How bad are the symptoms? Mild. Moderate. Severe? Scale 1-10? **Duration:** Are the symptoms constant or intermittent? Context: Any others symptoms/conditions/activities related to this concern? Modifying Factors: What makes the symptoms better? Worse?

12 11









15





17 18

























































45 46









Common Eye Misalignments

Ocular Misalignment

Phoria

Natural resting position
Under the cover paddle, eye moves to position of rest

Propia

Strabismus, lazy eye, eye turn

2-4% general population

51 52





53 54





















63 64