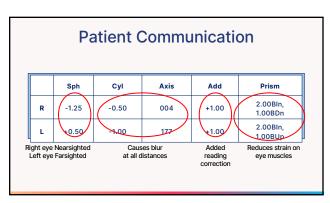

Concern(s) (CC): What brings you in today? **HPI (History of Present Illness)** Onset: When did the problem start? Location: Where is the problem? One/both eyes, Distance or Near? Severity: How bad are the symptoms? Mild. Moderate. Severe? Scale 1-10? **Duration:** Are the symptoms constant or intermittent? Context: Any others symptoms/conditions/activities related to this concern? Modifying Factors: What makes the symptoms better? Worse?

12 11









15





17 18

























































45 46









Common Eye Misalignments

Ocular Misalignment

Phoria

Natural resting position
Under the cover paddle, eye moves to position of rest

Propia

Strabismus, lazy eye, eye turn

2-4% general population

51 52





53 54





















63 64