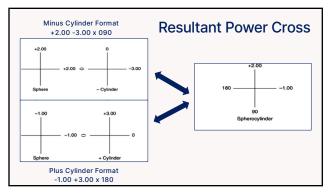

f Concern(s) (CC): What brings you in today? **HPI (History of Present Illness)** Onset: When did the problem start? Location: Where is the problem? One/both eyes, Distance or Near? Severity: How bad are the symptoms? Mild. Moderate. Severe? Scale 1-10? **Duration:** Are the symptoms constant or intermittent? Context: Any others symptoms/conditions/activities related to this concern? Modifying Factors: What makes the symptoms better? Worse?

12 11









15





17 18

























































45 46









Common Eye Misalignments

Ocular Misalignment

Phoria

Natural resting position
Under the cover paddle, eye moves to position of rest

Propia

Strabismus, lazy eye, eye turn

2-4% general population

51 52





53 54





















63 64