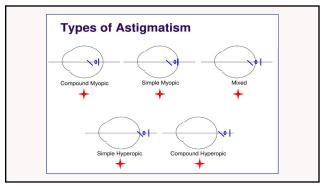

12 11

15

17 18

45 46

Common Eye Misalignments

Ocular Misalignment

Phoria

Natural resting position
Under the cover paddle, eye moves to position of rest

Propia

Strabismus, lazy eye, eye turn

2-4% general population

51 52

53 54

63 64