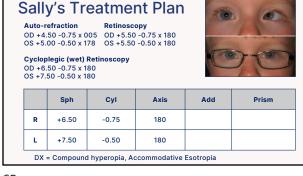

y** Chief Concern(s) (CC): What brings you in today? **HPI (History of Present Illness)** Onset: When did the problem start? Location: Where is the problem? One/both eyes, Distance or Near? Severity: How bad are the symptoms? Mild. Moderate. Severe? Scale 1-10? **Duration:** Are the symptoms constant or intermittent? Context: Any others symptoms/conditions/activities related to this concern? Modifying Factors: What makes the symptoms better? Worse?

12 11









15





17 18

























































45 46









Common Eye Misalignments

Ocular Misalignment

Phoria

Natural resting position
Under the cover paddle, eye moves to position of rest

Propia

Strabismus, lazy eye, eye turn

2-4% general population

51 52





53 54





















63 64