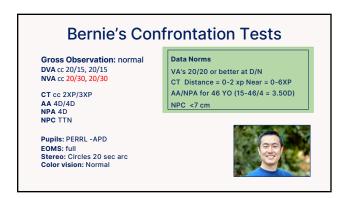

eature Detectors break up image Organization
 Reorganization in visu
 Interpretation

5 6







**Visual Function Tests** Pre-examination Tests Case History Confrontation Tests Phoropter Tests O Refraction O Accommodation O Binocular Vision

10



**Case History** Chief Concern(s) (CC): What brings you in today? **HPI (History of Present Illness)** Onset: When did the problem start? Location: Where is the problem? One/both eyes, Distance or Near? Severity: How bad are the symptoms? Mild. Moderate. Severe? Scale 1-10? **Duration:** Are the symptoms constant or intermittent? Context: Any others symptoms/conditions/activities related to this concern? Modifying Factors: What makes the symptoms better? Worse?

12 11









15





17 18

























































45 46









Common Eye Misalignments

Ocular Misalignment

Phoria

Natural resting position
Under the cover paddle, eye moves to position of rest

Propia

Strabismus, lazy eye, eye turn

2-4% general population

51 52





53 54





















63 64