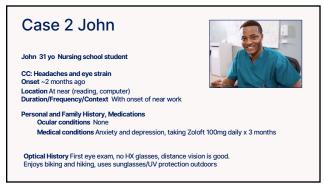

10

**Case History** Chief Concern(s) (CC): What brings you in today? **HPI (History of Present Illness)** Onset: When did the problem start? Location: Where is the problem? One/both eyes, Distance or Near? Severity: How bad are the symptoms? Mild. Moderate. Severe? Scale 1-10? **Duration:** Are the symptoms constant or intermittent? Context: Any others symptoms/conditions/activities related to this concern? Modifying Factors: What makes the symptoms better? Worse?