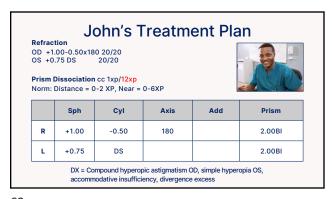

**Case History** Chief Concern(s) (CC): What brings you in today? **HPI (History of Present Illness)** Onset: When did the problem start? Location: Where is the problem? One/both eyes, Distance or Near? Severity: How bad are the symptoms? Mild. Moderate. Severe? Scale 1-10? **Duration:** Are the symptoms constant or intermittent? Context: Any others symptoms/conditions/activities related to this concern? Modifying Factors: What makes the symptoms better? Worse?

12 11









15





17 18

























































45 46









Common Eye Misalignments

Ocular Misalignment

Phoria

Natural resting position
Under the cover paddle, eye moves to position of rest

Propia

Strabismus, lazy eye, eye turn

2-4% general population

51 52





53 54





















63 64