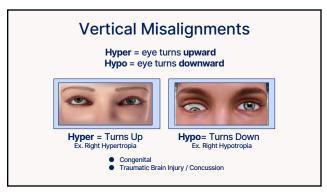

12 11

15

17 18

45 46

Common Eye Misalignments

Ocular Misalignment

Phoria

Natural resting position
Under the cover paddle, eye moves to position of rest

Propia

Strabismus, lazy eye, eye turn

2-4% general population

51 52

53 54

63 64