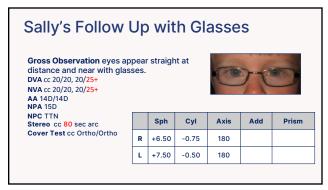

* Chief Concern(s) (CC): What brings you in today? **HPI (History of Present Illness)** Onset: When did the problem start? Location: Where is the problem? One/both eyes, Distance or Near? Severity: How bad are the symptoms? Mild. Moderate. Severe? Scale 1-10? **Duration:** Are the symptoms constant or intermittent? Context: Any others symptoms/conditions/activities related to this concern? Modifying Factors: What makes the symptoms better? Worse?

12 11









15





17 18

























































45 46









Common Eye Misalignments

Ocular Misalignment

Phoria

Natural resting position
Under the cover paddle, eye moves to position of rest

Propia

Strabismus, lazy eye, eye turn

2-4% general population

51 52





53 54





















63 64