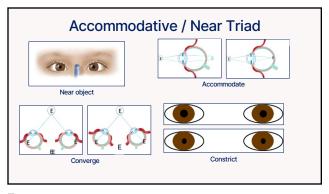

4

Visual Pathway

3

**Visual Perception Steps** ★● Reception Transduction Transmission Selection Feature Detectors break up image Organization
 Reorganization in visu
 Interpretation

5 6

**Visual Function Tests** Pre-examination Tests Case History Confrontation Tests Phoropter Tests O Refraction O Accommodation O Binocular Vision