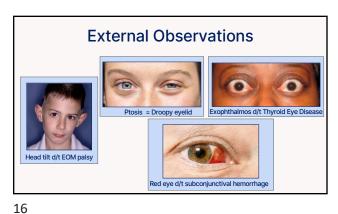

l Perception Steps** ★● Reception Transduction Transmission Selection Feature Detectors break up image Organization
 Reorganization in visu
 Interpretation

5 6







**Visual Function Tests** Pre-examination Tests Case History Confrontation Tests Phoropter Tests O Refraction O Accommodation O Binocular Vision

10



**Case History** Chief Concern(s) (CC): What brings you in today? **HPI (History of Present Illness)** Onset: When did the problem start? Location: Where is the problem? One/both eyes, Distance or Near? Severity: How bad are the symptoms? Mild. Moderate. Severe? Scale 1-10? **Duration:** Are the symptoms constant or intermittent? Context: Any others symptoms/conditions/activities related to this concern? Modifying Factors: What makes the symptoms better? Worse?

12 11









15





17 18

























































45 46









Common Eye Misalignments

Ocular Misalignment

Phoria

Natural resting position
Under the cover paddle, eye moves to position of rest

Propia

Strabismus, lazy eye, eye turn

2-4% general population

51 52





53 54





















63 64