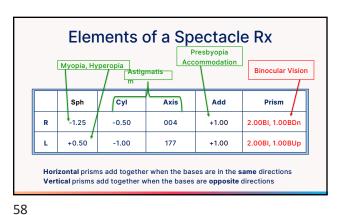

10



**Case History** Chief Concern(s) (CC): What brings you in today? **HPI (History of Present Illness)** Onset: When did the problem start? Location: Where is the problem? One/both eyes, Distance or Near? Severity: How bad are the symptoms? Mild. Moderate. Severe? Scale 1-10? **Duration:** Are the symptoms constant or intermittent? Context: Any others symptoms/conditions/activities related to this concern? Modifying Factors: What makes the symptoms better? Worse?

12 11









15





17 18

























































45 46









Common Eye Misalignments

Ocular Misalignment

Phoria

Natural resting position
Under the cover paddle, eye moves to position of rest

Propia

Strabismus, lazy eye, eye turn

2-4% general population

51 52





53 54





















63 64