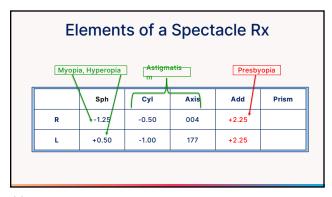

10

**Case History** Chief Concern(s) (CC): What brings you in today? **HPI (History of Present Illness)** Onset: When did the problem start? Location: Where is the problem? One/both eyes, Distance or Near? Severity: How bad are the symptoms? Mild. Moderate. Severe? Scale 1-10? **Duration:** Are the symptoms constant or intermittent? Context: Any others symptoms/conditions/activities related to this concern? Modifying Factors: What makes the symptoms better? Worse?