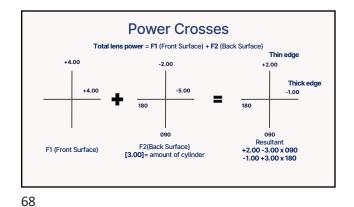

ief Concern(s) (CC): What brings you in today? **HPI (History of Present Illness)** Onset: When did the problem start? Location: Where is the problem? One/both eyes, Distance or Near? Severity: How bad are the symptoms? Mild. Moderate. Severe? Scale 1-10? **Duration:** Are the symptoms constant or intermittent? Context: Any others symptoms/conditions/activities related to this concern? Modifying Factors: What makes the symptoms better? Worse?

12 11









15





17 18

























































45 46









Common Eye Misalignments

Ocular Misalignment

Phoria

Natural resting position
Under the cover paddle, eye moves to position of rest

Propia

Strabismus, lazy eye, eye turn

2-4% general population

51 52





53 54





















63 64