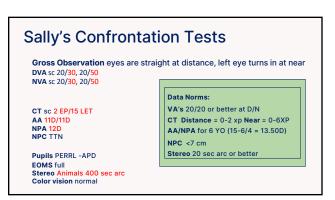

se History** Chief Concern(s) (CC): What brings you in today? **HPI (History of Present Illness)** Onset: When did the problem start? Location: Where is the problem? One/both eyes, Distance or Near? Severity: How bad are the symptoms? Mild. Moderate. Severe? Scale 1-10? **Duration:** Are the symptoms constant or intermittent? Context: Any others symptoms/conditions/activities related to this concern? Modifying Factors: What makes the symptoms better? Worse?

12 11









15





17 18

























































45 46









Common Eye Misalignments

Ocular Misalignment

Phoria

Natural resting position
Under the cover paddle, eye moves to position of rest

Propia

Strabismus, lazy eye, eye turn

2-4% general population

51 52





53 54





















63 64