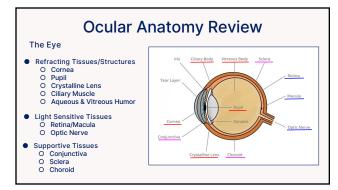

4



Visual Pathway

3



**Visual Perception Steps** ★● Reception Transduction Transmission Selection Feature Detectors break up image Organization
 Reorganization in visu
 Interpretation

5 6







**Visual Function Tests** Pre-examination Tests Case History Confrontation Tests Phoropter Tests O Refraction O Accommodation O Binocular Vision

10



**Case History** Chief Concern(s) (CC): What brings you in today? **HPI (History of Present Illness)** Onset: When did the problem start? Location: Where is the problem? One/both eyes, Distance or Near? Severity: How bad are the symptoms? Mild. Moderate. Severe? Scale 1-10? **Duration:** Are the symptoms constant or intermittent? Context: Any others symptoms/conditions/activities related to this concern? Modifying Factors: What makes the symptoms better? Worse?

12 1