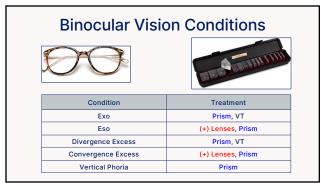

10



**Case History** Chief Concern(s) (CC): What brings you in today? **HPI (History of Present Illness)** Onset: When did the problem start? Location: Where is the problem? One/both eyes, Distance or Near? Severity: How bad are the symptoms? Mild. Moderate. Severe? Scale 1-10? **Duration:** Are the symptoms constant or intermittent? Context: Any others symptoms/conditions/activities related to this concern? Modifying Factors: What makes the symptoms better? Worse?

12 11









15





17 18

























































45 46









Common Eye Misalignments

Ocular Misalignment

Phoria

Natural resting position
Under the cover paddle, eye moves to position of rest

Propia

Strabismus, lazy eye, eye turn

2-4% general population

51 52





53 54





















63 64