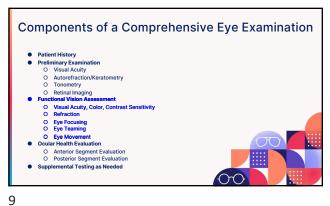

4

Visual Pathway

3

**Visual Perception Steps** ★● Reception Transduction Transmission Selection Feature Detectors break up image Organization
 Reorganization in visu
 Interpretation

5 6

**Visual Function Tests** Pre-examination Tests Case History Confrontation Tests Phoropter Tests O Refraction O Accommodation O Binocular Vision