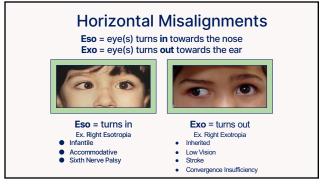

12 11

15

17 18

45 46

Common Eye Misalignments

Ocular Misalignment

Phoria

Natural resting position
Under the cover paddle, eye moves to position of rest

Propia

Strabismus, lazy eye, eye turn

2-4% general population

51 52

53 54

63 64