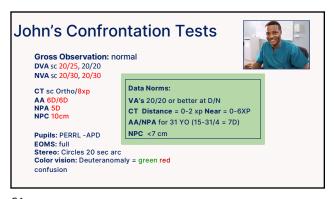

**Case History** Chief Concern(s) (CC): What brings you in today? **HPI (History of Present Illness)** Onset: When did the problem start? Location: Where is the problem? One/both eyes, Distance or Near? Severity: How bad are the symptoms? Mild. Moderate. Severe? Scale 1-10? **Duration:** Are the symptoms constant or intermittent? Context: Any others symptoms/conditions/activities related to this concern? Modifying Factors: What makes the symptoms better? Worse?

12 11









15





17 18

























































45 46









Common Eye Misalignments

Ocular Misalignment

Phoria

Natural resting position
Under the cover paddle, eye moves to position of rest

Propia

Strabismus, lazy eye, eye turn

2-4% general population

51 52





53 54





















63 64